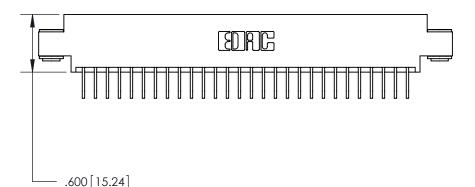

THIS IS A C.A.D. GENERATED DRAWING DO NOT MAKE MANUAL REVISIONS TO MASTER.

Card Slot Accepts .054 [1.37] to .070 [1.78] Thick P.C. Board

.330 [8.38] Card Slot .160 [4.07] Point of Contact -

ISSUE NUMBER ORIGINAL

846/896 SERIES HIGH TEMP CARD EDGE CONNECTOR PART NUMBER: 896-056-558-803

**EDAC INC** TORONTO, ONTARIO CANADA YOUR CONNECTION TO QUALITY & SERVICE

THESE DRAWINGS AND SPECIFICATIONS ARE THE PROPERTY OF EDAC INC., AND SHALL NOT BE REPRODUCED, OR COPIED OR USED AS THE BASIS FOR THE MANUFACTURE OR SALE OF APPARATUS WITHOUT WRITTEN PERMISSION.

INSULATOR MATERIAL: THERMOPLASTIC POLYESTER, UL 94V-0 CONTACT MATERIAL; COPPER, NICKEL, TIN ALLOY CA-725 CONTACT PLATING: GOLD ON THE MATING AREA, TIN-LEAD

ON THE CONTACT TAILS, NICKEL UNDERPLATE

THIS IS A C.A.D. GENERATED DRAWING DO NOT MAKE MANUAL REVISIONS TO MASTER.