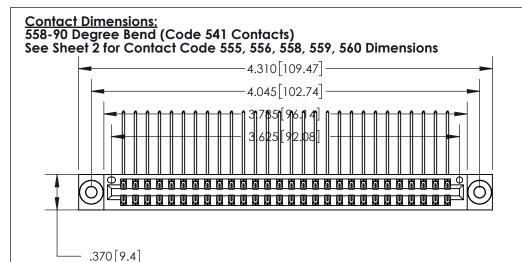

846/896 SERIES HIGH TEMP CARD EDGE CONNECTOR PART NUMBER: 896-056-558-803

**EDAC INC** TORONTO, ONTARIO CANADA YOUR CONNECTION TO QUALITY & SERVICE

THESE DRAWINGS AND SPECIFICATIONS ARE THE PROPERTY OF EDAC INC., AND SHALL NOT BE REPRODUCED, OR COPIED OR USED AS THE BASIS FOR THE MANUFACTURE OR SALE OF APPARATUS WITHOUT WRITTEN PERMISSION.

THIS IS A C.A.D. GENERATED DRAWING DO NOT MAKE MANUAL REVISIONS TO MASTER.

Card Slot Accepts .054 [1.37] to .070 [1.78] Thick P.C. Board

.330 [8.38] Card Slot .160 [4.07] Point of Contact -

ISSUE NUMBER ORIGINAL

INSULATOR MATERIAL: THERMOPLASTIC POLYESTER, UL 94V-0 CONTACT MATERIAL; COPPER, NICKEL, TIN ALLOY CA-725 CONTACT PLATING: GOLD ON THE MATING AREA, TIN-LEAD

ON THE CONTACT TAILS, NICKEL UNDERPLATE

THIS IS A C.A.D. GENERATED DRAWING DO NOT MAKE MANUAL REVISIONS TO MASTER.