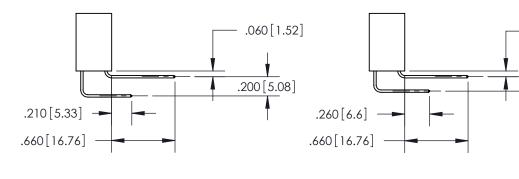

<u>Contact Dimensions:</u>
555-Extender Board Bend (Code 500 Contacts)
See Sheet 2 for Contact Code 555, 556, 558, 559, 560 Dimensions -4.685<sup>[119]</sup>-4.420 [112.27] 4.160 [105.66] 4.000 [101.6]

THIS IS A C.A.D. GENERATED DRAWING DO NOT MAKE MANUAL REVISIONS TO MASTER.

ISSUE NUMBER

ORIGINAL

Card Slot Accepts .054 [1.37] to .070 [1.78] Thick P.C. Board .330 [8.38] Card Slot .160 [4.07] Point of Contact -