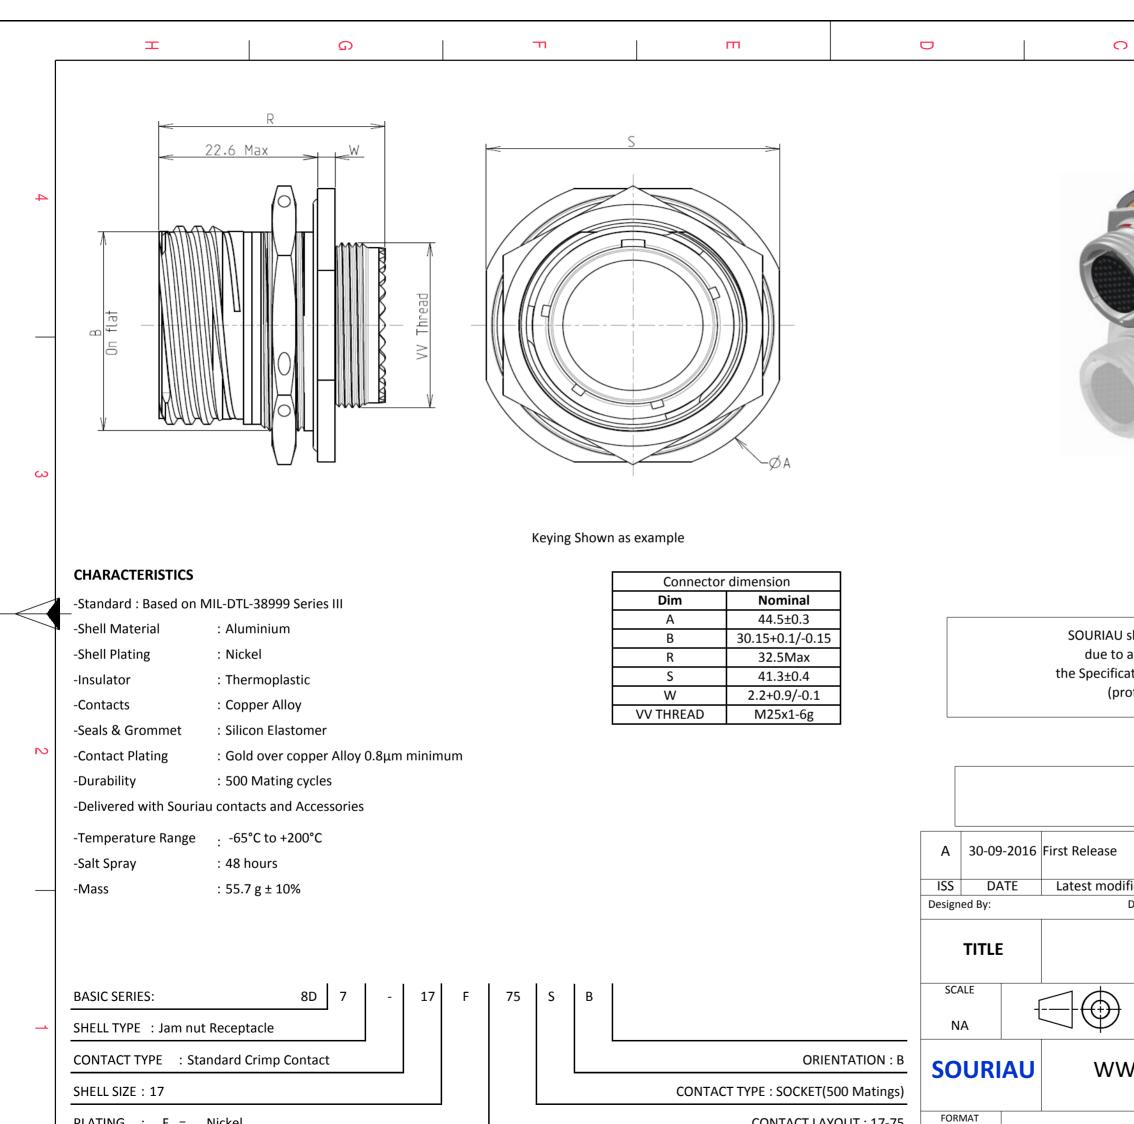

D

| 2                                                                                                                                                                                                                                                                                                                               | 1                             | Ξ             | 1                      | A |              |   |  |  |
|---------------------------------------------------------------------------------------------------------------------------------------------------------------------------------------------------------------------------------------------------------------------------------------------------------------------------------|-------------------------------|---------------|------------------------|---|--------------|---|--|--|
|                                                                                                                                                                                                                                                                                                                                 |                               | -             | I                      |   |              |   |  |  |
|                                                                                                                                                                                                                                                                                                                                 |                               |               |                        |   |              | 4 |  |  |
| LAY                                                                                                                                                                                                                                                                                                                             | OUT SHOWN                     | AS EXAMPLE    |                        |   |              | 3 |  |  |
| U shall not be liable for any non-conformity or damage<br>of a use of the Products which does not comply with<br>cations issued by either of the Parties or by a third party<br>rofessional recommendation, technical notice.)<br>Country         Jurisdiction & Control List<br>FR         Not Listed           PN: 8D717F75SB |                               |               |                        |   |              |   |  |  |
| lificatio                                                                                                                                                                                                                                                                                                                       | on - by                       |               |                        |   | MOD N°       |   |  |  |
| Date: CUSTOMER DRAWING Aluminium Receptacle 8D series                                                                                                                                                                                                                                                                           |                               |               |                        |   |              |   |  |  |
|                                                                                                                                                                                                                                                                                                                                 | General lin<br>Tolerance<br>± |               | NPRDS / PROJECT<br>859 |   |              |   |  |  |
| This document is the property of         SOURIAU.COM         it must not be reproduced or         communicated without permission                                                                                                                                                                                               |                               |               |                        |   |              |   |  |  |
|                                                                                                                                                                                                                                                                                                                                 |                               | AU DRG N°     |                        |   | SHEET<br>1/2 |   |  |  |
| )                                                                                                                                                                                                                                                                                                                               | 80/1                          | 7F75SB-C<br>B |                        | A | 1/2          |   |  |  |
|                                                                                                                                                                                                                                                                                                                                 |                               |               |                        |   |              |   |  |  |

|         | D<br>L                                                                                                                                                                                                                                                                                                                                                                                                                                                                                                                                                                                                                                                                                                                                                                                                                                                                                                                                                                                                                                                                       |                                                                                                                                                                                                                                               | Π                                           | т |                    |                                                                                                                                                                            | 0                                                                                                                        | σ                                                 |                              |              |     |
|---------|------------------------------------------------------------------------------------------------------------------------------------------------------------------------------------------------------------------------------------------------------------------------------------------------------------------------------------------------------------------------------------------------------------------------------------------------------------------------------------------------------------------------------------------------------------------------------------------------------------------------------------------------------------------------------------------------------------------------------------------------------------------------------------------------------------------------------------------------------------------------------------------------------------------------------------------------------------------------------------------------------------------------------------------------------------------------------|-----------------------------------------------------------------------------------------------------------------------------------------------------------------------------------------------------------------------------------------------|---------------------------------------------|---|--------------------|----------------------------------------------------------------------------------------------------------------------------------------------------------------------------|--------------------------------------------------------------------------------------------------------------------------|---------------------------------------------------|------------------------------|--------------|-----|
| 4       | Contact Layout                                                                                                                                                                                                                                                                                                                                                                                                                                                                                                                                                                                                                                                                                                                                                                                                                                                                                                                                                                                                                                                               |                                                                                                                                                                                                                                               | Panel cutout<br>JAM NUT RECEPTACLE (TYPE 7) |   |                    |                                                                                                                                                                            |                                                                                                                          | 4                                                 |                              |              |     |
|         | (Insert arrangement 17-35)           Contact<br>position<br>ID         Location<br>(mm)         Contact<br>position ID         Contact<br>moment<br>(mm)         Contact<br>position ID         X-a           1        312 (7.92)         +.086 (2.18)         29         .000 (         000 (           2        312 (7.92)        004 (0.10)         30         .000 (           3        312 (7.92)        004 (2.59)         31         .000 (           4        242 (6.15)         +.221 (5.61)         32         +.089 (           5        234 (5.94)         +.041 (1.04)         34         +.078 (           6        234 (5.94)        049 (1.24)         35         +.078 (           9        234 (5.94)        139 (3.53)         36         +.078 (           9        234 (5.94)        29 (5.82)         37         +.078 (           9        234 (5.94)        29 (5.82)         37         +.078 (           9        234 (5.94)        29 (5.82)         37         +.078 (           9        234 (5.94)        29 (7.09)         38         +.078 ( | m) (mm)<br>0.00)094 (2.39)<br>0.00)184 (4.67)<br>0.00)274 (0.30)<br>2.26) +.316 (8.03)<br>1.98) +.221 (5.61)<br>1.98) +.041 (1.04)<br>1.98)049 (1.24)<br>1.98)139 (3.53)<br>1.98)229 (5.62)                                                   |                                             |   |                    |                                                                                                                                                                            | ØC                                                                                                                       |                                                   |                              |              |     |
| CC<br>A | $\begin{array}{c ccccccccccccccccccccccccccccccccccc$                                                                                                                                                                                                                                                                                                                                                                                                                                                                                                                                                                                                                                                                                                                                                                                                                                                                                                                                                                                                                        | 4.37) +279 (7.09)<br>3.96) +.176 (4.47)<br>3.96)094 (2.18)<br>3.96)094 (2.19)<br>3.96)094 (2.39)<br>3.96)184 (4.67)<br>3.96)274 (6.96)<br>Location<br>kis Y-axis<br>n) (mm)<br>6.15) +.221 (5.61)<br>5.94) +.131 (3.33)<br>5.94) +.041 (1.04) |                                             |   |                    | Dim<br>B<br>ØC                                                                                                                                                             | Nominal<br>30.73+0/-0.25<br>32.01+0.25/-0                                                                                |                                                   |                              |              | 3   |
|         |                                                                                                                                                                                                                                                                                                                                                                                                                                                                                                                                                                                                                                                                                                                                                                                                                                                                                                                                                                                                                                                                              | 5.94)        139 (3.53)           5.94)        229 (5.82)           7.92)         +.086 (2.18)           7.92)        004 (0.10)           7.92)        094 (2.39)                                                                            |                                             |   |                    | due<br>the Spee                                                                                                                                                            | IAU shall not be liable for a<br>e to a use of the Products v<br>cifications issued by either<br>(professional recommend | which does not comply<br>of the Parties or by a t | with<br>hird party           |              |     |
| N       |                                                                                                                                                                                                                                                                                                                                                                                                                                                                                                                                                                                                                                                                                                                                                                                                                                                                                                                                                                                                                                                                              |                                                                                                                                                                                                                                               |                                             |   |                    |                                                                                                                                                                            | PN: 8D717                                                                                                                | No                                                | n & Control List<br>t Listed | ]            | 2   |
|         |                                                                                                                                                                                                                                                                                                                                                                                                                                                                                                                                                                                                                                                                                                                                                                                                                                                                                                                                                                                                                                                                              |                                                                                                                                                                                                                                               |                                             |   | A<br>ISS<br>Design |                                                                                                                                                                            | se<br>nodification - by<br>Date:                                                                                         | CU                                                | STOMER DRAWING               | MOD N°       |     |
|         |                                                                                                                                                                                                                                                                                                                                                                                                                                                                                                                                                                                                                                                                                                                                                                                                                                                                                                                                                                                                                                                                              |                                                                                                                                                                                                                                               |                                             |   | SCA                |                                                                                                                                                                            | Aluminiu<br>General linear<br>Tolerances:                                                                                | m Receptacle 8                                    | NPRDS / PROJECT              |              | _   |
|         |                                                                                                                                                                                                                                                                                                                                                                                                                                                                                                                                                                                                                                                                                                                                                                                                                                                                                                                                                                                                                                                                              |                                                                                                                                                                                                                                               |                                             |   |                    | NA     1010 million     859       SOURIAU     WWW.SOURIAU.COM     This document is the property<br>SOURIAU<br>it must not be reproduced or<br>communicated without permiss |                                                                                                                          |                                                   |                              |              | _ 1 |
|         |                                                                                                                                                                                                                                                                                                                                                                                                                                                                                                                                                                                                                                                                                                                                                                                                                                                                                                                                                                                                                                                                              |                                                                                                                                                                                                                                               |                                             |   | FOR                |                                                                                                                                                                            |                                                                                                                          | J DRG N°<br>F75SB-C                               |                              | SHEET<br>2/2 |     |
|         | H G                                                                                                                                                                                                                                                                                                                                                                                                                                                                                                                                                                                                                                                                                                                                                                                                                                                                                                                                                                                                                                                                          |                                                                                                                                                                                                                                               | F                                           | E | D                  |                                                                                                                                                                            | C                                                                                                                        | В                                                 | Α                            |              |     |