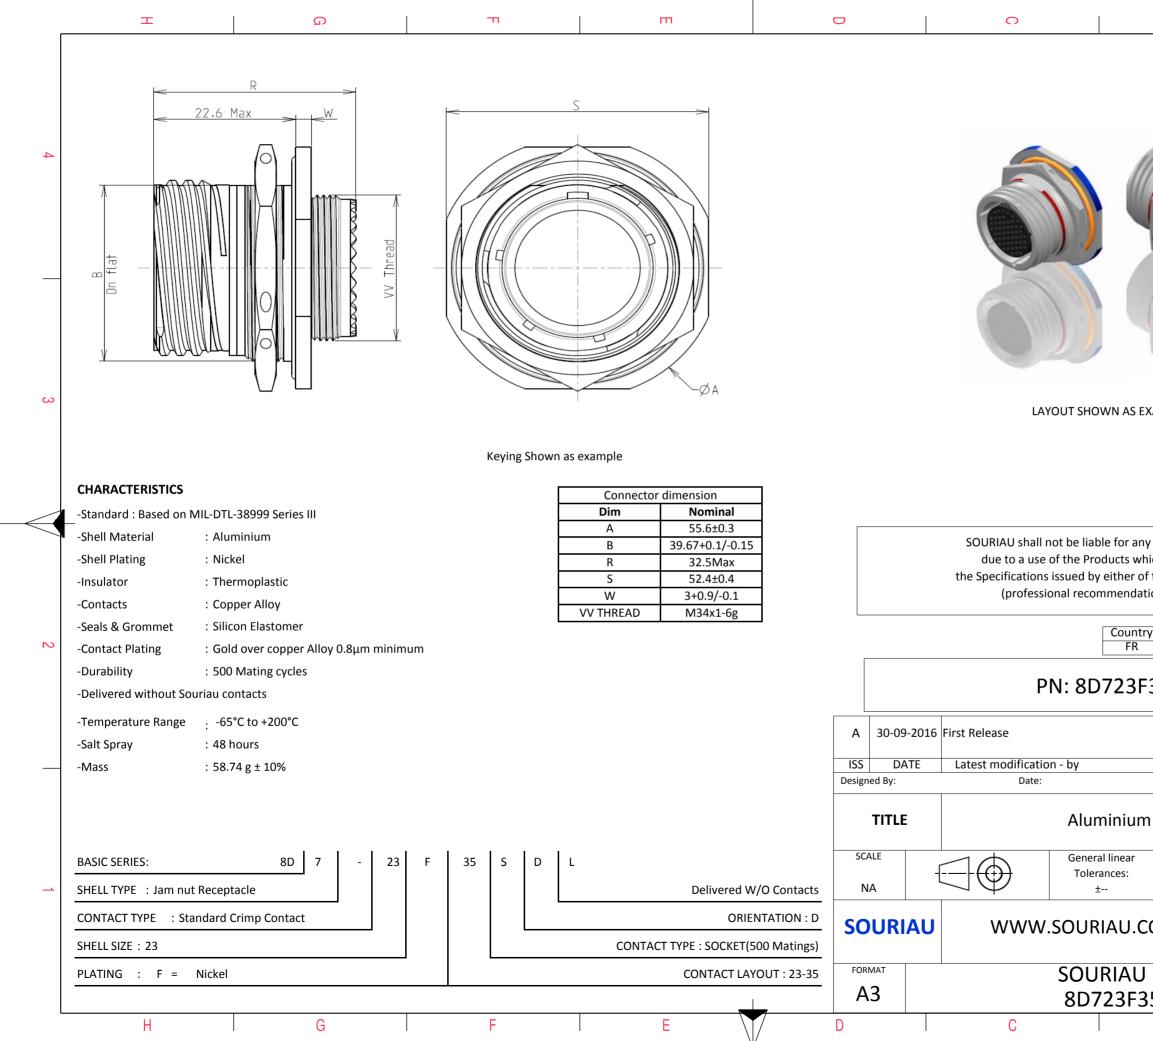

|                                                                                                    | σ             | 1                              | А                |         |   |  |  |  |  |
|----------------------------------------------------------------------------------------------------|---------------|--------------------------------|------------------|---------|---|--|--|--|--|
|                                                                                                    |               |                                |                  |         |   |  |  |  |  |
|                                                                                                    |               |                                |                  |         |   |  |  |  |  |
|                                                                                                    |               |                                |                  |         |   |  |  |  |  |
| A                                                                                                  | 11 -          |                                |                  |         | 4 |  |  |  |  |
| 4                                                                                                  |               |                                |                  |         |   |  |  |  |  |
|                                                                                                    |               |                                |                  |         |   |  |  |  |  |
| -                                                                                                  |               |                                |                  |         |   |  |  |  |  |
| S EXA                                                                                              | EXAMPLE       |                                |                  |         |   |  |  |  |  |
|                                                                                                    |               |                                |                  |         |   |  |  |  |  |
|                                                                                                    |               |                                |                  |         |   |  |  |  |  |
|                                                                                                    |               |                                |                  |         |   |  |  |  |  |
|                                                                                                    | non-conformit |                                |                  |         |   |  |  |  |  |
| which does not comply with<br>er of the Parties or by a third party<br>idation, technical notice.) |               |                                |                  |         |   |  |  |  |  |
| intry<br>R                                                                                         | Jurisd        | liction & Contro<br>Not Listed | ol List          | ]       | 0 |  |  |  |  |
|                                                                                                    |               | Not Listed                     |                  |         | 2 |  |  |  |  |
| 3F35SDL                                                                                            |               |                                |                  |         |   |  |  |  |  |
|                                                                                                    |               |                                |                  |         |   |  |  |  |  |
|                                                                                                    |               | CUSTOMER                       |                  | MOD N°  |   |  |  |  |  |
|                                                                                                    |               |                                |                  |         |   |  |  |  |  |
| um l                                                                                               | Keceptacl     | e 8D serie                     | S                |         |   |  |  |  |  |
| ar                                                                                                 |               | NPRDS / P<br><b>85</b> 9       |                  |         |   |  |  |  |  |
|                                                                                                    |               |                                | nent is the prop | erty of | 1 |  |  |  |  |
| J.COM<br>it must not be reproduced or<br>communicated without permission                           |               |                                |                  |         |   |  |  |  |  |
|                                                                                                    | DRG N°        | I                              |                  | SHEET   |   |  |  |  |  |
| F35                                                                                                | SDL-C         | 1                              |                  | 1/2     | ] |  |  |  |  |
|                                                                                                    | В             |                                | А                |         |   |  |  |  |  |
|                                                                                                    |               |                                |                  |         |   |  |  |  |  |