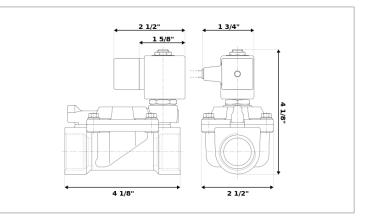

## **DKSV221**

Normally closed, pilot operated, 2-way solenoid valve with brass body and 3/4" connections

| Valve                |                                       |  |  |
|----------------------|---------------------------------------|--|--|
| Pipe size:           | 3/4" NPT                              |  |  |
| Operating pressure:  | 3–230 psi                             |  |  |
| Flow coefficient:    | 9.8 Cv                                |  |  |
| Media temperature:   | 15–195 °F                             |  |  |
| Ambient temperature: | -5–140 °F                             |  |  |
| Suggested usage:     | Air, inert gas, water                 |  |  |
| Operation:           | 2-way, normally closed solenoid valve |  |  |
| Mechanism:           | Pilot operated                        |  |  |
| Manual override:     | No                                    |  |  |
| Pipe gender:         | Female                                |  |  |
| Orifice size:        | 3/4"                                  |  |  |
| Design pressure:     | 330 psi                               |  |  |
| Media viscosity:     | 12 cSt                                |  |  |