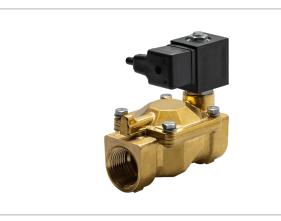

## **DKSV221**

Normally closed, pilot operated, 2-way solenoid valve with brass body and 3/4" connections

| Valve                |                                       |  |  |
|----------------------|---------------------------------------|--|--|
| Pipe size:           | 3/4" NPT                              |  |  |
| Operating pressure:  | 3–230 psi                             |  |  |
| Flow coefficient:    | 9.8 Cv                                |  |  |
| Media temperature:   | 15–195 °F                             |  |  |
| Ambient temperature: | -5–140 °F                             |  |  |
| Suggested usage:     | Air, inert gas, water                 |  |  |
| Operation:           | 2-way, normally closed solenoid valve |  |  |
| Mechanism:           | Pilot operated                        |  |  |
| Manual override:     | No                                    |  |  |
| Pipe gender:         | Female                                |  |  |
| Orifice size:        | 3/4"                                  |  |  |
| Design pressure:     | 330 psi                               |  |  |
| Media viscosity:     | 12 cSt                                |  |  |