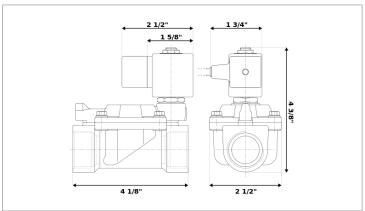

## **DKSV284**

Normally closed, pilot operated, 2-way solenoid valve with low lead brass body and 1" connections

| Valve                |                                       |  |  |  |  |
|----------------------|---------------------------------------|--|--|--|--|
| Pipe size:           | 1" NPT                                |  |  |  |  |
| Operating pressure:  | 3–230 psi                             |  |  |  |  |
| Flow coefficient:    | 13 Cv                                 |  |  |  |  |
| Media temperature:   | 15–180 °F                             |  |  |  |  |
| Ambient temperature: | 15–105 °F                             |  |  |  |  |
| Suggested usage:     | Potable water                         |  |  |  |  |
| Operation:           | 2-way, normally closed solenoid valve |  |  |  |  |
| Mechanism:           | Pilot operated                        |  |  |  |  |
| Manual override:     | No                                    |  |  |  |  |
| Pipe gender:         | Female                                |  |  |  |  |
| Orifice size:        | 1"                                    |  |  |  |  |
| Design pressure:     | 360 psi                               |  |  |  |  |
| Media viscosity:     | 12 cSt                                |  |  |  |  |