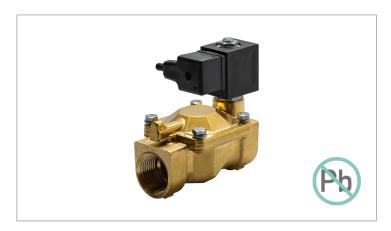

## **DKSV284**

Normally closed, pilot operated, 2-way solenoid valve with low lead brass body and 1" connections

| Valve                |                                       |  |  |  |  |
|----------------------|---------------------------------------|--|--|--|--|
| Pipe size:           | 1" NPT                                |  |  |  |  |
| Operating pressure:  | 3–230 psi                             |  |  |  |  |
| Flow coefficient:    | 13 Cv                                 |  |  |  |  |
| Media temperature:   | 15–180 °F                             |  |  |  |  |
| Ambient temperature: | 15–105 °F                             |  |  |  |  |
| Suggested usage:     | Potable water                         |  |  |  |  |
| Operation:           | 2-way, normally closed solenoid valve |  |  |  |  |
| Mechanism:           | Pilot operated                        |  |  |  |  |
| Manual override:     | No                                    |  |  |  |  |
| Pipe gender:         | Female                                |  |  |  |  |
| Orifice size:        | 1"                                    |  |  |  |  |
| Design pressure:     | 360 psi                               |  |  |  |  |
| Media viscosity:     | 12 cSt                                |  |  |  |  |