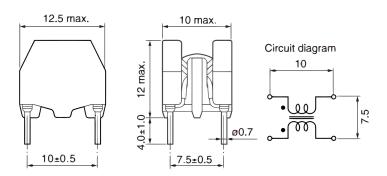

Click here for the 3D model.

| Dimensions |               |
|------------|---------------|
| L          | 12.5mm MAX    |
| W          | 10mm MAX      |
| н          | 12mm MAX      |
| LL         | 4mm +/-1mm    |
| S          | 10mm +/-0.5mm |