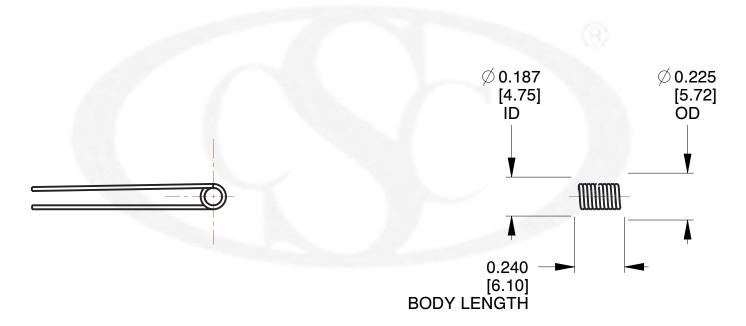

## **NOTES:**

1. Material: Music Wire

2. Finish: Zinc - Z

3. Sugg. Max. Deflection: 1891.000 Deg 4. Sugg. Max. Torque: 0.150 (in-lbs)

5. Total Coils: 4.250

6. Sugg. Mandrel Diameter: 0.150 (in)

7. All Drawing Dimensions are in Inches [mm]

0.720

SCALE

TO-1114

COMPONENT

**TORSION SPRINGS** 

UNIT

**TORSION SPRINGS** 

INCH [mm]