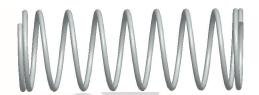

## **NOTES:**

1. Material: Stainless Steel

2. Finish: Glod Irridite

3. Ends: Closed

4. Total Coils: 10.000

Sugg. Max. Deflection: 0.670 (in)
 Sugg. Max. Load: 2.300 (lbs)

7. All Drawing Dimensions are in Inches [mm]