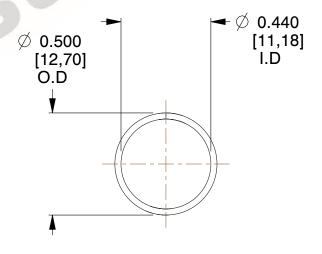

## **NOTES:**

1. Material: Stainless Steel

2. Finish: Glod Irridite

3. Ends: Closed

4. Total Coils: 10.000

Sugg. Max. Deflection: 0.670 (in)
 Sugg. Max. Load: 2.300 (lbs)

7. All Drawing Dimensions are in Inches [mm]