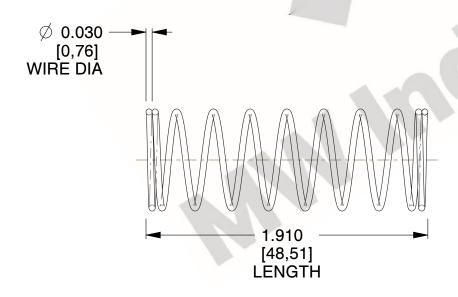

## **NOTES:**

1. Material: Stainless Steel

2. Finish: Glod Irridite

3. Ends: Closed

4. Total Coils: 10.000

Sugg. Max. Deflection: 0.670 (in)
 Sugg. Max. Load: 2.300 (lbs)

7. All Drawing Dimensions are in Inches [mm]