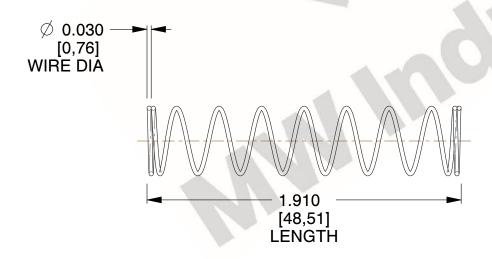

## **NOTES:**

1. Material : Spring Steel 2. Finish: Glod Irridite

3. Ends: Closed

4. Total Coils: 10.000

5. Sugg. Max. Deflection: 0.590 (in) 6. Sugg. Max. Load: 2.300 (lbs)

7. All Drawing Dimensions are in Inches [mm]