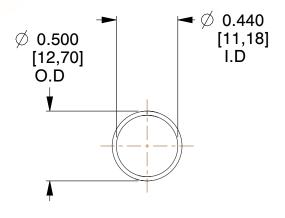

## **NOTES:**

1. Material : Spring Steel 2. Finish: Glod Irridite

3. Ends: Closed

4. Total Coils: 10.000

5. Sugg. Max. Deflection: 0.590 (in) 6. Sugg. Max. Load: 2.300 (lbs)

7. All Drawing Dimensions are in Inches [mm]