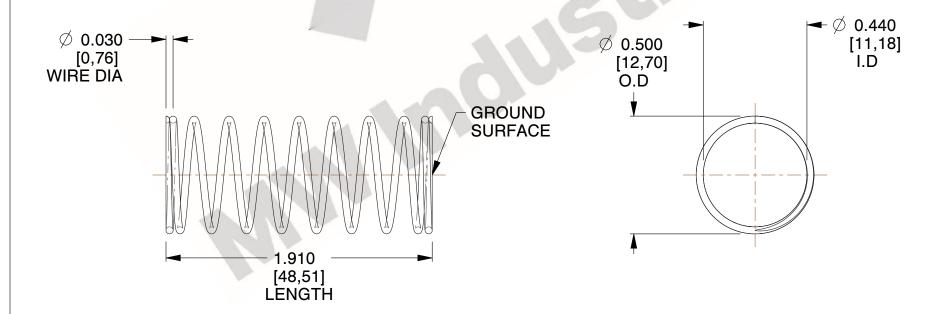

## **NOTES:**

Material : Hard Drawn
 Finish : Glod Irridite

3. Ends: Closed and Ground

4. Total Coils: 10.000

Sugg. Max. Deflection: 0.580 (in)
 Sugg. Max. Load: 2.300 (lbs)

7. All Drawing Dimensions are in Inches [mm]