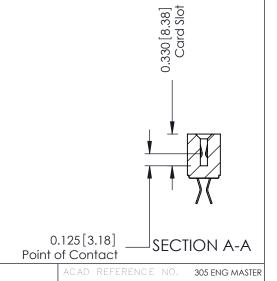

## **Contact Detail**

555-Extender Board Bend (Code 500 Contacts) .156 [3.96] Contact Spacing x .140 [3.56] Row Spacing THIS IS A C.A.D. GENERATED DRAWING

ISSUE NUMBER

ORIGINAL

J.LEE

Part Number: 305-012-555-508