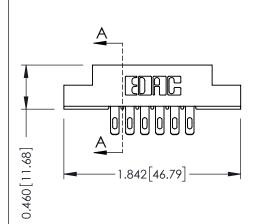

## 

**-**1.532[38.91] **-**

See Accompanying Page for:
• Mounting Options

## **Contact Detail**

555-Extender Board Bend (Code 500 Contacts) .156 [3.96] Contact Spacing x .140 [3.56] Row Spacing THIS IS A C.A.D. GENERATED DRAWING

ISSUE NUMBER

ORIGINAL

J.LEE

Part Number: 305-012-555-508