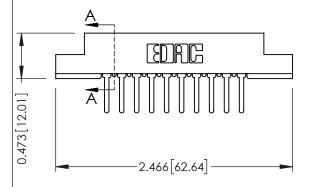

**SECTION A-A** 

.175 [4.45] Point of Contact (FROM BTM OF SLOT)

Card Slot Accepts .054 [1.37] to .070 [1.78] Thick P.C. Board