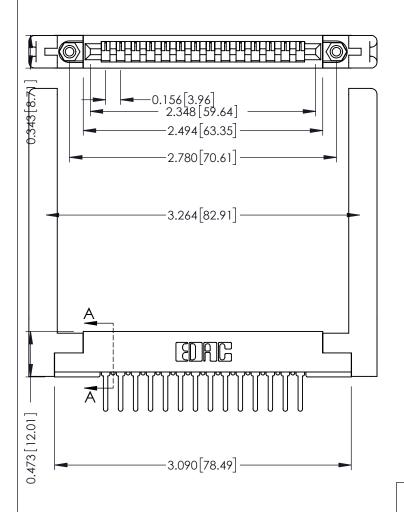

ISSUE NUMBER

ORIGINAL

307 / 357 Card Edge Connector Part Number: 307-014-427-168

YOUR CONNECTION TO QUALITY & SERVICE

**EDAC INC** TORONTO, ONTARIO CANADA

THESE DRAWINGS AND SPECIFICATIONS ARE THE PROPERTY OF EDAC INC.,AND SHALL NOT BE REPRODUCED, OR COPIED OR USED AS THE BASIS FOR THE MANUFACTURE OR SALE OF APPARATUS WITHOUT WRITTEN PERMISSION.

## **See Accompanying Pages for:**

- **Contact Bend Details**
- **Mounting Options**

SECTION A-A

.175 [4.45] Point of Contact (FROM BTM OF SLOT)

Card Slot Accepts .054 [1.37] to .070 [1.78] Thick P.C. Board