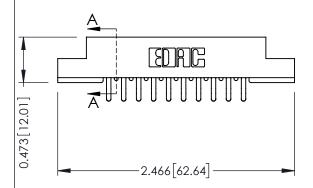

**Mounting Option Contact Detail** Extender Board Bend (Code 520 Contacts) M3-0.5 Metric Threaded Inserts .156 [3.96] Contact Spacing x .200 [5.08] Row Spacing 0.343 [8.71] 1.870 47.50 -1.724 [43.79] 0.156[3.96]

-2.156 54.76

**See Accompanying Pages for:** 

- **Contact Bend Details**
- **Mounting Options**

.095 [2.41] Point of Contact (FROM BTM OF SLOT) Card Slot Accepts .054 [1.37] to .070 [1.78] Thick P.C. Board