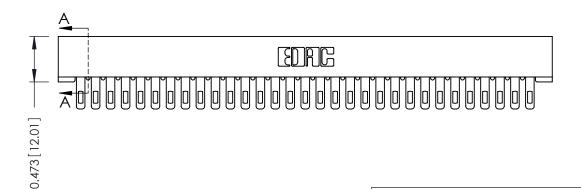

## **SECTION A-A**

**See Accompanying Pages for:** 

- **Contact Bend Details**
- **Mounting Options**

307 / 357 Card Edge Connector Part Number: 307-031-405-101

**EDAC INC** TORONTO, ONTARIO CANADA

THESE DRAWINGS AND SPECIFICATIONS ARE THE PROPERTY OF EDAC INC., AND SHALL NOT BE REPRODUCED, OR COPIED OR USED AS THE BASIS FOR THE MANUFACTURE OR SALE OF APPARATUS WITHOUT WRITTEN PERMISSION.