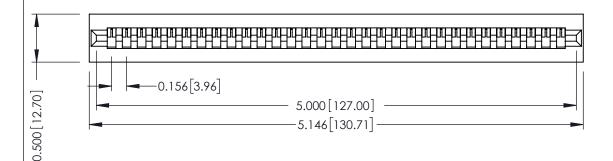

**Mounting Option** No Mounting Lugs **Contact Detail** 

Wire Hole .087x.013(2.21x0.33) - Tail LG=.282(7.16) .156 [3.96] Contact Spacing x .200 [5.08] Row Spacing

THIS IS A C.A.D. GENERATED DRAWING DO NOT MAKE MANUAL REVISIONS TO MASTER.