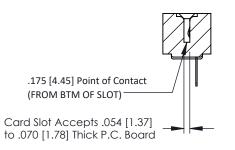

**Mounting Option** No Mounting Lugs **Contact Detail** 

Wire Hole .087x.013(2.21x0.33) - Tail LG=.282(7.16) .156 [3.96] Contact Spacing x .200 [5.08] Row Spacing

THIS IS A C.A.D. GENERATED DRAWING DO NOT MAKE MANUAL REVISIONS TO MASTER.