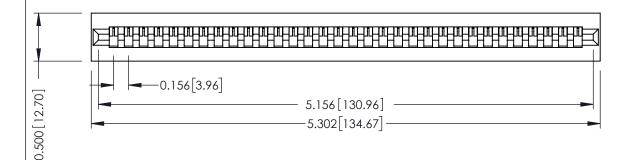

## **SECTION A-A**

**See Accompanying Pages for:** 

- **Contact Bend Details**
- **Mounting Options**

307 / 357 Card Edge Connector Part Number: 307-032-405-101

**EDAC INC** TORONTO, ONTARIO CANADA

THESE DRAWINGS AND SPECIFICATIONS ARE THE PROPERTY OF EDAC INC., AND SHALL NOT BE REPRODUCED, OR COPIED OR USED AS THE BASIS FOR THE MANUFACTURE OR SALE OF APPARATUS WITHOUT WRITTEN PERMISSION.