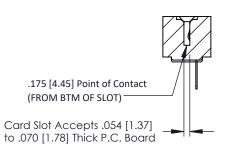

**Mounting Option** No Mounting Lugs **Contact Detail** 

Wire Hole .087x.013(2.21x0.33) - Tail LG=.282(7.16) .156 [3.96] Contact Spacing x .200 [5.08] Row Spacing

THIS IS A C.A.D. GENERATED DRAWING DO NOT MAKE MANUAL REVISIONS TO MASTER.