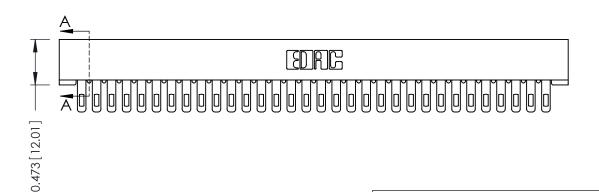

**Mounting Option** No Mounting Lugs **Contact Detail** 

Wire Hole .087x.013(2.21x0.33) - Tail LG=.282(7.16) .156 [3.96] Contact Spacing x .200 [5.08] Row Spacing

THIS IS A C.A.D. GENERATED DRAWING DO NOT MAKE MANUAL REVISIONS TO MASTER.