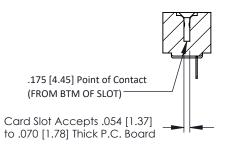

## **SECTION A-A**

**See Accompanying Pages for:** 

- **Contact Bend Details**
- **Mounting Options**

307 / 357 Card Edge Connector Part Number: 307-033-421-108

**EDAC INC** TORONTO, ONTARIO CANADA

THESE DRAWINGS AND SPECIFICATIONS ARE THE PROPERTY OF EDAC INC.,AND SHALL NOT BE REPRODUCED, OR COPIED OR USED AS THE BASIS FOR THE MANUFACTURE OR SALE OF APPARATUS WITHOUT WRITTEN PERMISSION.