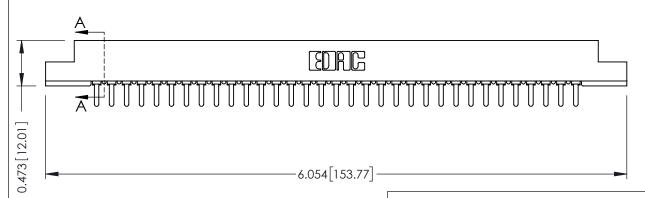

## **SECTION A-A**

**See Accompanying Pages for:** 

- **Contact Bend Details**
- **Mounting Options**

307 / 357 Card Edge Connector Part Number: 307-033-421-108

**EDAC INC** TORONTO, ONTARIO CANADA

THESE DRAWINGS AND SPECIFICATIONS ARE THE PROPERTY OF EDAC INC.,AND SHALL NOT BE REPRODUCED, OR COPIED OR USED AS THE BASIS FOR THE MANUFACTURE OR SALE OF APPARATUS WITHOUT WRITTEN PERMISSION.