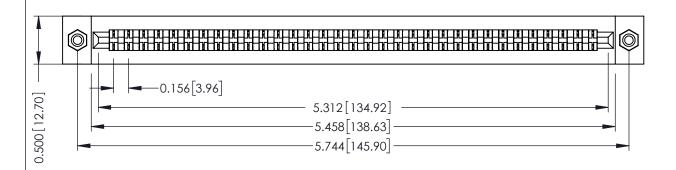

**Mounting Option** #4-40 Unified Threaded Inserts **Contact Detail** 

PC Tail .046x.014(1.17x0.36) - Tail LG=.213(5.41) .156 [3.96] Contact Spacing x .200 [5.08] Row Spacing

THIS IS A C.A.D. GENERATED DRAWING DO NOT MAKE MANUAL REVISIONS TO MASTER.

## **SECTION A-A**

**See Accompanying Pages for:** 

- **Contact Bend Details**
- **Mounting Options**

307 / 357 Card Edge Connector Part Number: 307-033-421-108

**EDAC INC** TORONTO, ONTARIO CANADA

THESE DRAWINGS AND SPECIFICATIONS ARE THE PROPERTY OF EDAC INC.,AND SHALL NOT BE REPRODUCED, OR COPIED OR USED AS THE BASIS FOR THE MANUFACTURE OR SALE OF APPARATUS WITHOUT WRITTEN PERMISSION.