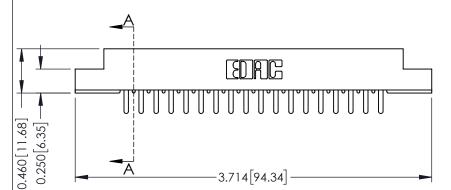

**Mounting Option** 

108-#4-40 Unified Threaded Inserts

**Contact Detail** 

420-P.C. Tail .046x.015(1.17x0.38) - Tail LG.=.213(5.41) .156 [3.96] Contact Spacing with Single Centreline Row

THIS IS A C.A.D. GENERATED DRAWING DO NOT MAKE MANUAL REVISIONS TO MASTER.