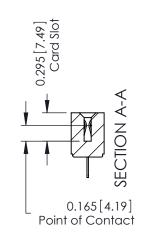

**Mounting Option** 

108-#4-40 Unified Threaded Inserts

**Contact Detail** 

420-P.C. Tail .046x.015(1.17x0.38) - Tail LG.=.213(5.41) .156 [3.96] Contact Spacing with Single Centreline Row

THIS IS A C.A.D. GENERATED DRAWING DO NOT MAKE MANUAL REVISIONS TO MASTER.