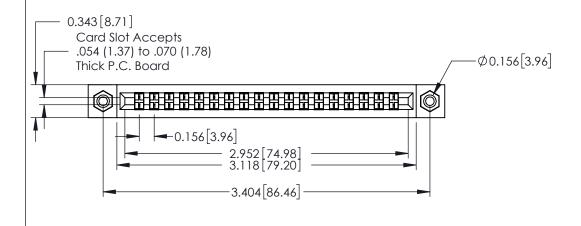

**Mounting Option** 

108-#4-40 Unified Threaded Inserts

**Contact Detail** 

420-P.C. Tail .046x.015(1.17x0.38) - Tail LG.=.213(5.41) .156 [3.96] Contact Spacing with Single Centreline Row

THIS IS A C.A.D. GENERATED DRAWING DO NOT MAKE MANUAL REVISIONS TO MASTER.