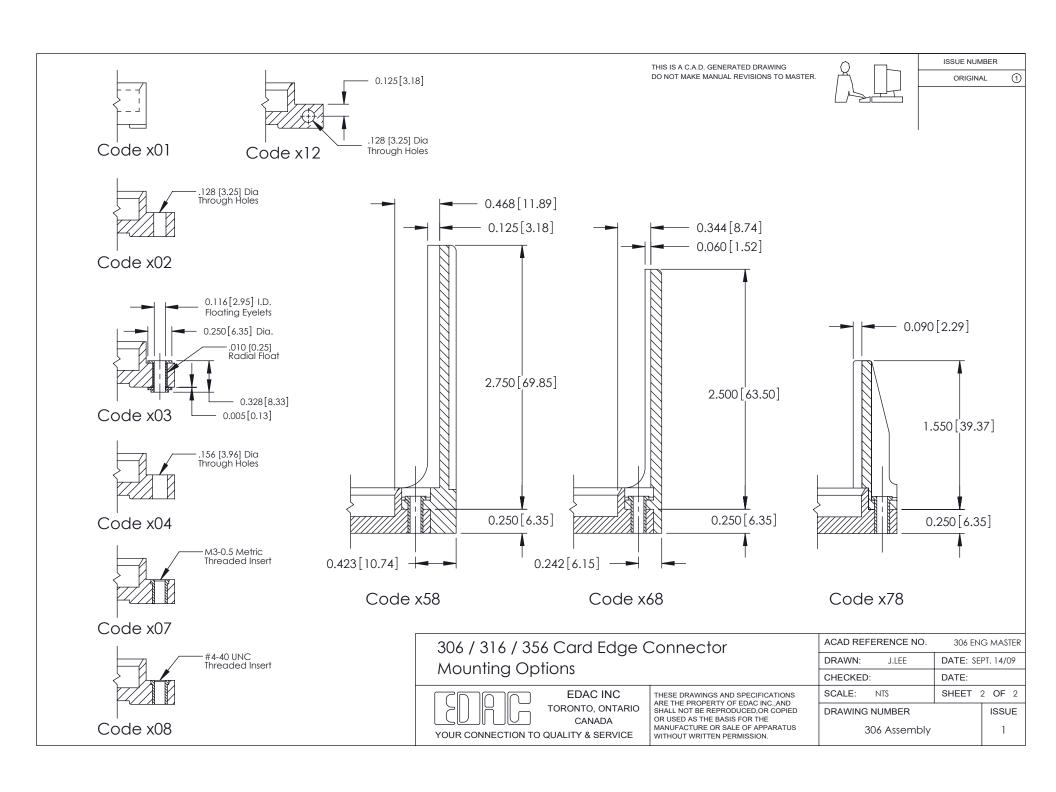

ISSUE NUMBER

ORIGINAL

**See Accompanying Pages for:** 

**Mounting Options** 

306 / 316 / 356 Card Edge Connector Part Number: 316-018-420-108

YOUR CONNECTION TO QUALITY & SERVICE

**EDAC INC** TORONTO, ONTARIO CANADA

THESE DRAWINGS AND SPECIFICATIONS ARE THE PROPERTY OF EDAC INC., AND SHALL NOT BE REPRODUCED, OR COPIED OR USED AS THE BASIS FOR THE MANUFACTURE OR SALE OF APPARATUS WITHOUT WRITTEN PERMISSION.

| ACAD REFERENCE NO. | 306 ENG MASTER    |
|--------------------|-------------------|
| DRAWN: J.LEE       | DATE: SEPT. 14/09 |
| CHECKED:           | DATE:             |
| SCALE: NTS         | SHEET 1 OF 2      |
| DRAWING NUMBER     | ISSUE             |
| 306 Assembly       | 1                 |