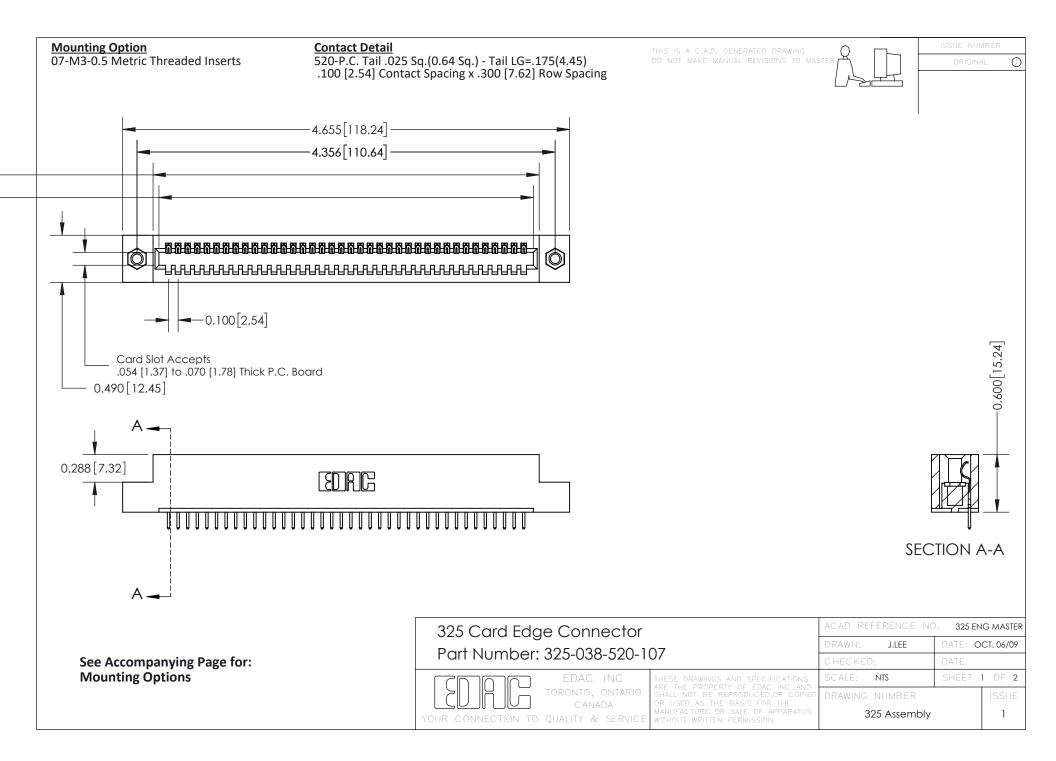

THIS IS A C.A.D. GENERATED DRAWING
DO NOT MAKE MANUAL REVISIONS TO MASTER.

SSUE NUMBER

DRIGINAL

1

|  | 325 Card Edge Connector<br>Mounting Options                           |               |                                                               | ACAD REFERENCE NO. 325 ENG MASTER |             |         |           |
|--|-----------------------------------------------------------------------|---------------|---------------------------------------------------------------|-----------------------------------|-------------|---------|-----------|
|  |                                                                       |               |                                                               | DRAWN:                            | J.LEE       | DATE: O | CT. 06/09 |
|  |                                                                       |               |                                                               | CHECKED:                          |             | DATE:   |           |
|  | EDAC INC TORONTO, ONTARIO CANADA YOUR CONNECTION TO QUALITY & SERVICE |               | OR USED AS THE BASIS FOR THE MANUFACTURE OR SALE OF APPARATUS | SCALE:                            | NTS         | SHEET 2 | 2 OF 2    |
|  |                                                                       | ONIO, ONIARIO |                                                               | DRAWING                           | NUMBER      |         | ISSUE     |
|  |                                                                       | CANADA        |                                                               | 3                                 | 25 Assembly |         | 1         |