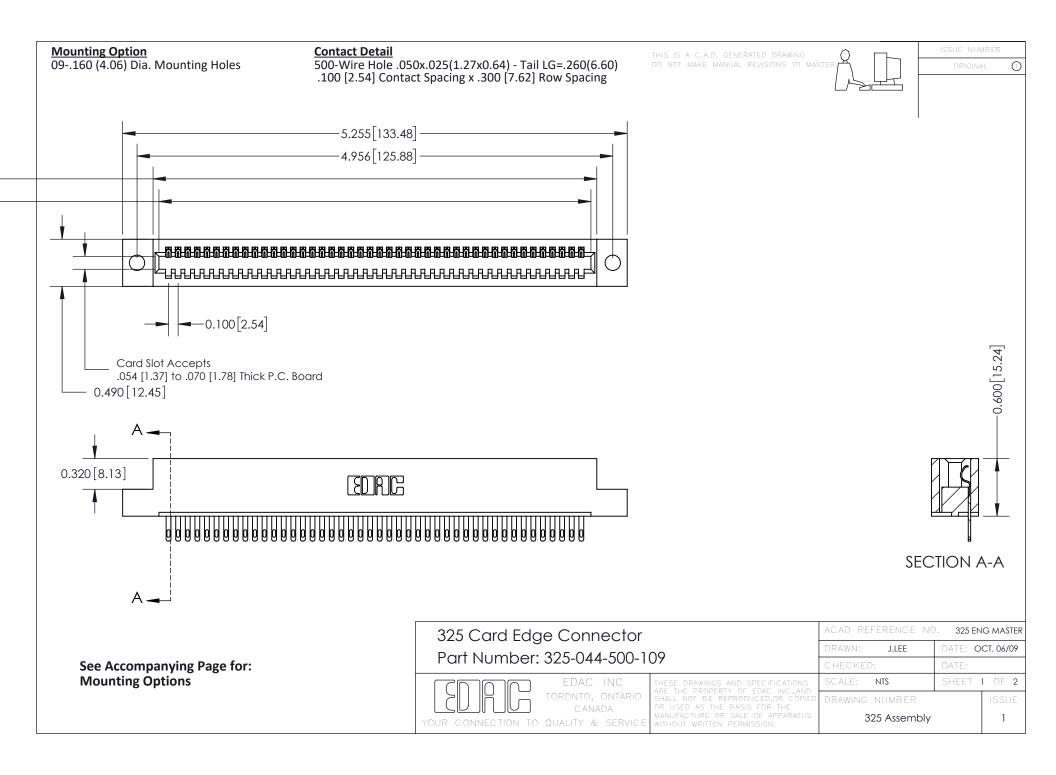

THIS IS A C.A.D. GENERATED DRAWING
DO NOT MAKE MANUAL REVISIONS TO MASTER.

ISSUE NUMBER

ORIGINAL

1

| 325 Card Edge Connector<br>Mounting Options |                                                                                                                                                                                                 | ACAD REFERENCE NO. 325 ENG MASTER |             |         |           |
|---------------------------------------------|-------------------------------------------------------------------------------------------------------------------------------------------------------------------------------------------------|-----------------------------------|-------------|---------|-----------|
|                                             |                                                                                                                                                                                                 | DRAWN:                            | J.LEE       | DATE: O | CT. 06/09 |
|                                             |                                                                                                                                                                                                 | CHECKED:                          |             | DATE:   |           |
| TORONTO, ONTARIO CANADA                     | THESE DRAWINGS AND SPECIFICATIONS ARE THE PROPERTY OF EDAC INC.,AND SHALL NOT BE REPRODUCED,OR COPIED OR USED AS THE BASIS FOR THE MANUFACTURE OR SALE OF APPARATUS WITHOUT WRITTEN PERMISSION. | SCALE:                            | NTS         | SHEET : | 2 OF 2    |
|                                             |                                                                                                                                                                                                 | DRAWING                           | NUMBER      |         | ISSUE     |
|                                             |                                                                                                                                                                                                 | 3                                 | 25 Assembly |         | 1         |