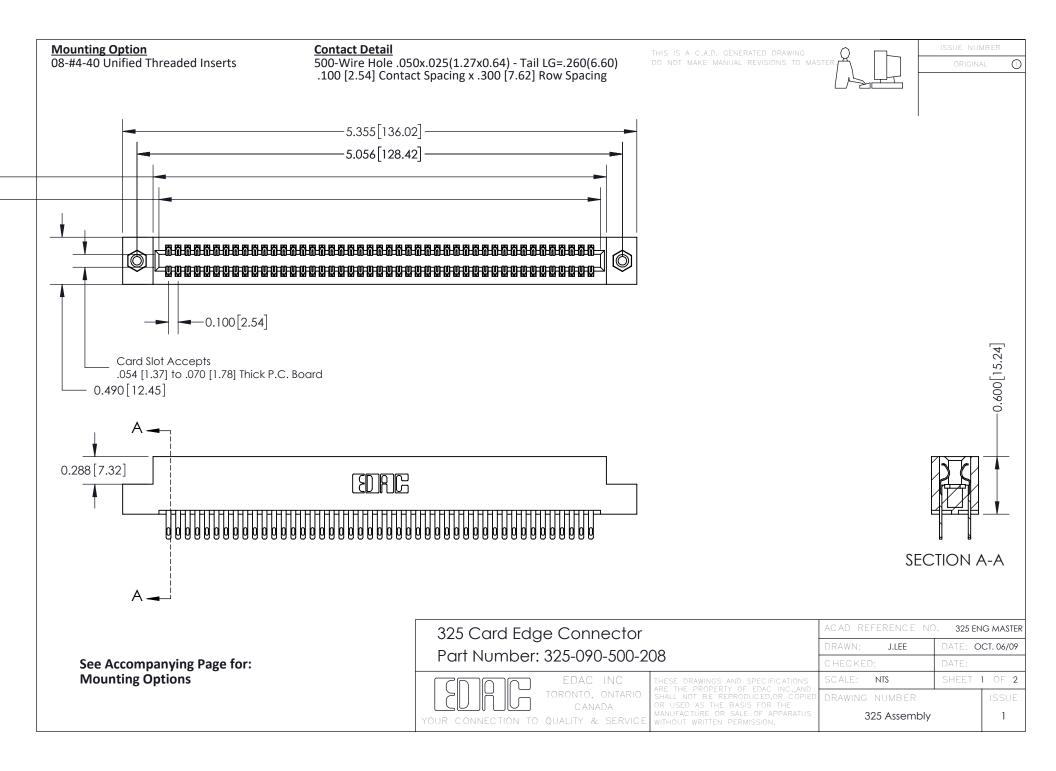

THIS IS A C.A.D. GENERATED DRAWING
DO NOT MAKE MANUAL REVISIONS TO MASTER.

ISSUE NUMBER

ORIGINAL

1

| 325 Card Edge Connector<br>Mounting Options |                                                                                                                                                                                                 | ACAD REFERENCE NO. 325 ENG MASTER |             |         |           |
|---------------------------------------------|-------------------------------------------------------------------------------------------------------------------------------------------------------------------------------------------------|-----------------------------------|-------------|---------|-----------|
|                                             |                                                                                                                                                                                                 | DRAWN:                            | J.LEE       | DATE: O | CT. 06/09 |
|                                             |                                                                                                                                                                                                 | CHECKED:                          |             | DATE:   |           |
| TORONTO, ONTARIO CANADA                     | THESE DRAWINGS AND SPECIFICATIONS ARE THE PROPERTY OF EDAC INC.,AND SHALL NOT BE REPRODUCED,OR COPIED OR USED AS THE BASIS FOR THE MANUFACTURE OR SALE OF APPARATUS WITHOUT WRITTEN PERMISSION. | SCALE:                            | NTS         | SHEET : | 2 OF 2    |
|                                             |                                                                                                                                                                                                 | DRAWING                           | NUMBER      |         | ISSUE     |
|                                             |                                                                                                                                                                                                 | 3                                 | 25 Assembly |         | 1         |