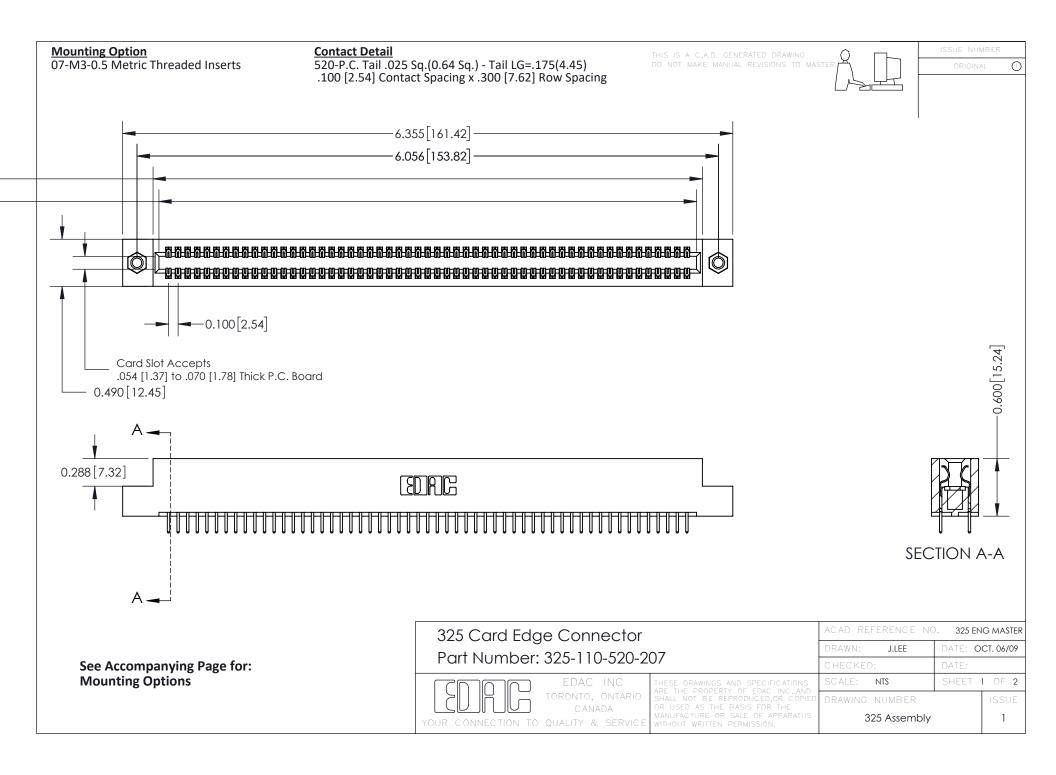

THIS IS A C.A.D. GENERATED DRAWING
DO NOT MAKE MANUAL REVISIONS TO MASTER.

ISSUE NUMBER

ORIGINAL

1

| 325 Card Edge Connector<br>Mounting Options |                                                                                                                                                                                                 | ACAD REFERENCE NO. 325 ENG MASTER |             |         |           |
|---------------------------------------------|-------------------------------------------------------------------------------------------------------------------------------------------------------------------------------------------------|-----------------------------------|-------------|---------|-----------|
|                                             |                                                                                                                                                                                                 | DRAWN:                            | J.LEE       | DATE: O | CT. 06/09 |
|                                             |                                                                                                                                                                                                 | CHECKED:                          |             | DATE:   |           |
| TORONTO, ONTARIO CANADA                     | THESE DRAWINGS AND SPECIFICATIONS ARE THE PROPERTY OF EDAC INC.,AND SHALL NOT BE REPRODUCED,OR COPIED OR USED AS THE BASIS FOR THE MANUFACTURE OR SALE OF APPARATUS WITHOUT WRITTEN PERMISSION. | SCALE:                            | NTS         | SHEET : | 2 OF 2    |
|                                             |                                                                                                                                                                                                 | DRAWING                           | NUMBER      |         | ISSUE     |
|                                             |                                                                                                                                                                                                 | 3                                 | 25 Assembly |         | 1         |