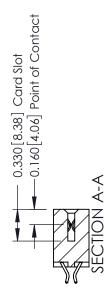

## **Contact Detail**

556-Extender Board Bend (Code 520 Contacts) .156 [3.96] Contact Spacing x .200 [5.08] Row Spacing

THIS IS A C.A.D. GENERATED DRAWING DO NOT MAKE MANUAL REVISIONS TO MASTER.

ISSUE NUMBER