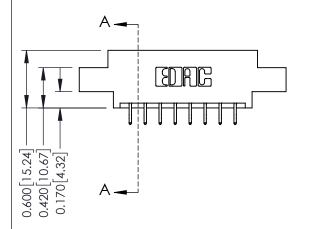

## **Mounting Option**

08-#4-40 Unified Threaded Inserts

## **Contact Detail**

556-Extender Board Bend (Code 520 Contacts) .156 [3.96] Contact Spacing x .200 [5.08] Row Spacing

THIS IS A C.A.D. GENERATED DRAWING DO NOT MAKE MANUAL REVISIONS TO MASTER.

ISSUE NUMBER