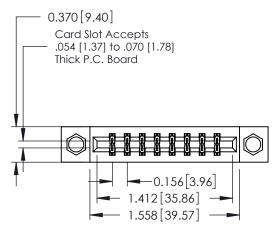

## **See Accompanying Pages for:**

- **Contact Bend Details**
- **Mounting Options**

| 337 / 387 Series Card Edge Connector |
|--------------------------------------|
| Part Number: 337-016-556-808         |