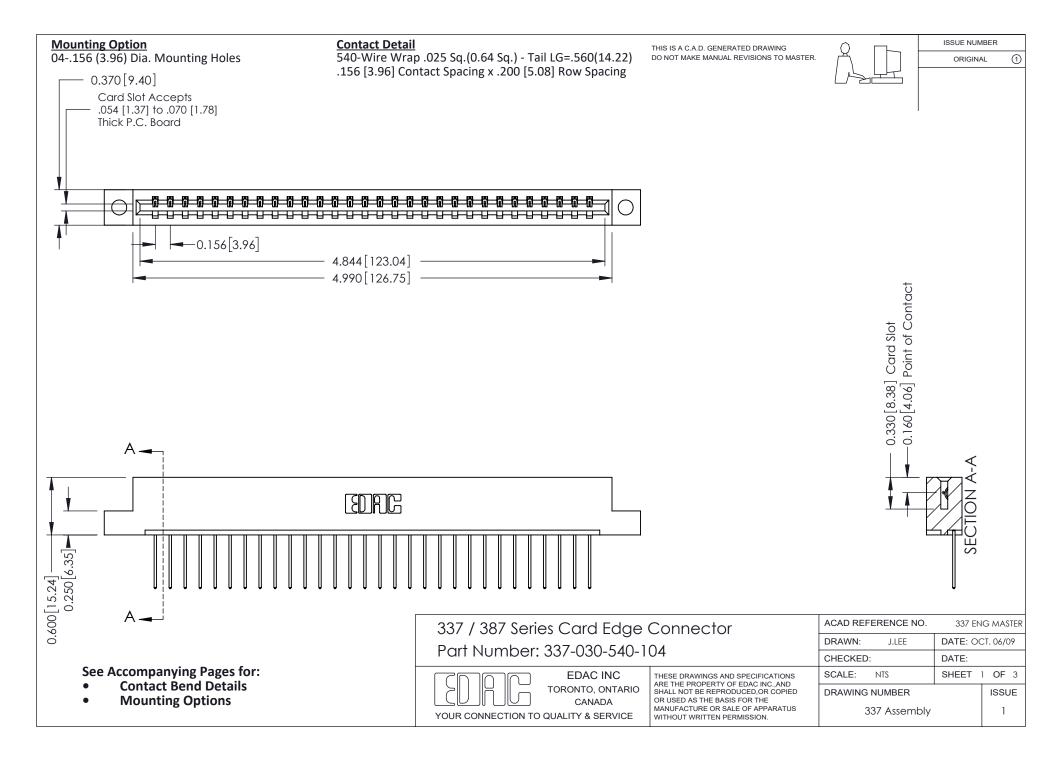

ISSUE NUMBER

ORIGINAL

1



| 337 / 387 Series Card Edge Connector<br>Contact Bend Detail           |                                                                                                                                                                                                  | ACAD REFERENCE NO. 337 E |                  | G MASTER      |
|-----------------------------------------------------------------------|--------------------------------------------------------------------------------------------------------------------------------------------------------------------------------------------------|--------------------------|------------------|---------------|
|                                                                       |