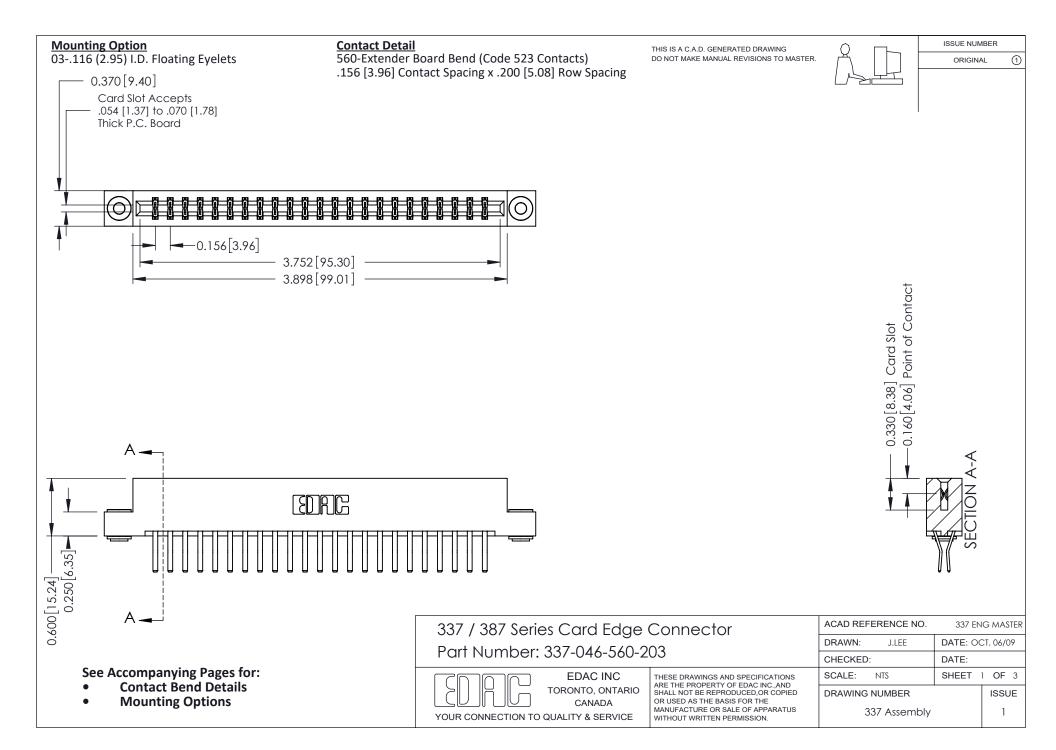

ISSUE NUMBER

ORIGINAL

1

| 337 / 387 Series Card Edge Connector<br>Contact Bend Detail           |                                                                                                                                                                                                  | ACAD REFERENCE NO. 337 E |                  | G MASTER      |
|-----------------------------------------------------------------------|--------------------------------------------------------------------------------------------------------------------------------------------------------------------------------------------------|--------------------------|------------------|---------------|
|                                                                       |                                                                                                                                                                                                  | DRAWN: J.LEE             | DATE: OCT. 06/09 |               |
|                                                                       |                                                                                                                                                                                                  | CHECKED: DATE:           |                  |               |
| EDAC INC TORONTO, ONTARIO CANADA YOUR CONNECTION TO QUALITY & SERVICE | THESE DRAWINGS AND SPECIFICATIONS ARE THE PROPERTY OF EDAC INC.,AND SHALL NOT BE REPRODUCED, OR COPIED OR USED AS THE BASIS FOR THE MANUFACTURE OR SALE OF APPARATUS WITHOUT WRITTEN PERMISSION. | SCALE: NTS               | SHEET            | 2 <b>OF</b> 3 |
|                                                                       |                                                                                                                                                                                                  | DRAWING NUMBER           |                  | ISSUE         |
|                                                                       |                                                                                                                                                                                                  | 337 Assembly             |                  | 1             |