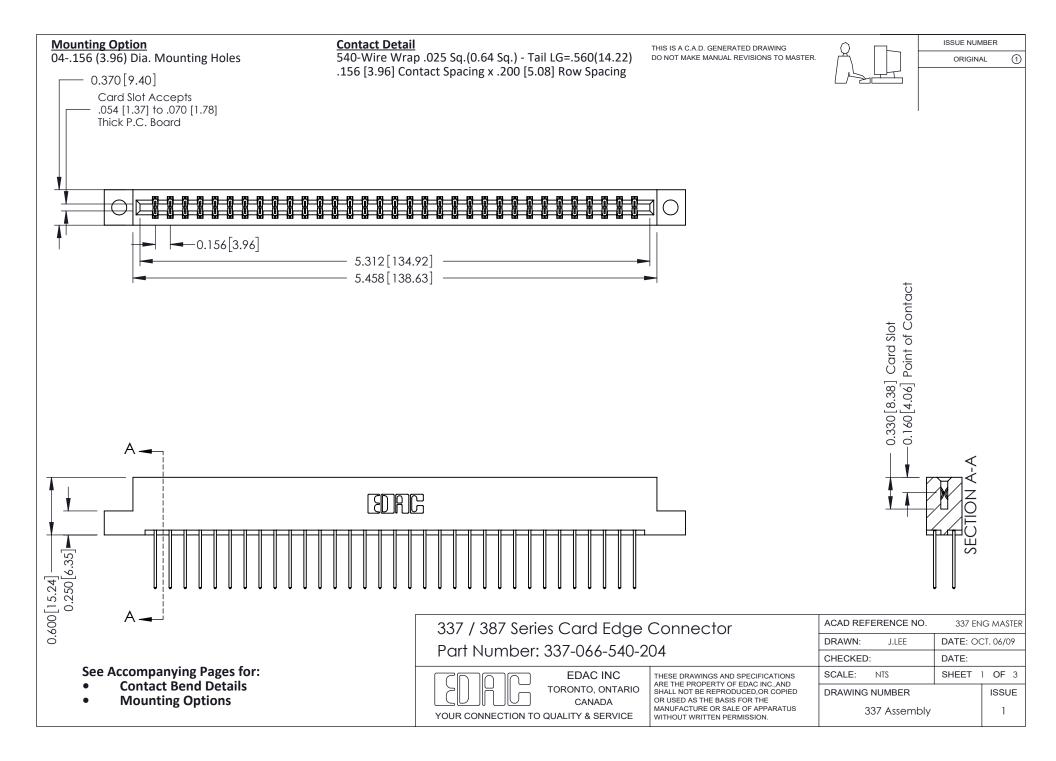

ISSUE NUMBER

ORIGINAL

1



| 337 / 387 Series Card Edge Connector<br>Contact Bend Detail           |                                                                                                                                                                                                  | ACAD REFERENCE NO. 337 E |                  | G MASTER      |
|-----------------------------------------------------------------------|--------------------------------------------------------------------------------------------------------------------------------------------------------------------------------------------------|--------------------------|------------------|---------------|
|                                                                       |