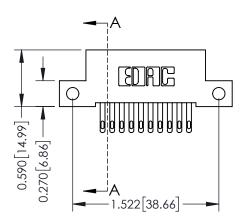

**SECTION A-A** 

| 342 / 392 Card Edge Connector<br>Part Number: 342-010-500-112 |                                                                                                        | ACAD REFERENCE NO. 342 ENG MASTER |        |         |           |
|---------------------------------------------------------------|--------------------------------------------------------------------------------------------------------|-----------------------------------|--------|---------|-----------|
|                                                               |                                                                                                        | DRAWN:                            | J.LEE  | DATE: O | CT. 06/09 |
|                                                               |                                                                                                        | CHECKED:                          |        | DATE:   |           |
| EDAC INC                                                      | THESE DRAWINGS AND SPECIFICATIONS                                                                      | SCALE:                            | NTS    | SHEET   | 1 OF 3    |
| TORONTO, ONTARIO                                              | ARE THE PROPERTY OF EDAC INC.,AND<br>SHALL NOT BE REPRODUCED,OR COPIED<br>OR USED AS THE BASIS FOR THE | DRAWING                           | NUMBER |         | ISSUE     |
| YOUR CONNECTION TO QUALITY & SERVICE                          | MANUFACTURE OR SALE OF APPARATUS WITHOUT WRITTEN PERMISSION.                                           | 342 Assembly                      |        |         | 1         |