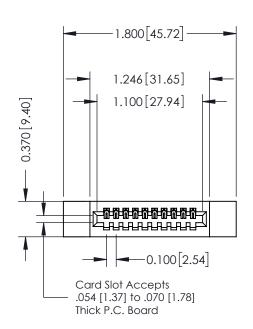

**SECTION A-A** 

| 342 / 392 Card Edge Connector<br>Part Number: 342-010-500-112 |                                                                                                        | ACAD REFERENCE NO. 342 ENG MASTER |        |         |           |
|---------------------------------------------------------------|--------------------------------------------------------------------------------------------------------|-----------------------------------|--------|---------|-----------|
|                                                               |                                                                                                        | DRAWN:                            | J.LEE  | DATE: O | CT. 06/09 |
|                                                               |                                                                                                        | CHECKED:                          |        | DATE:   |           |
| EDAC INC                                                      | THESE DRAWINGS AND SPECIFICATIONS                                                                      | SCALE:                            | NTS    | SHEET   | 1 OF 3    |
| TORONTO, ONTARIO                                              | ARE THE PROPERTY OF EDAC INC.,AND<br>SHALL NOT BE REPRODUCED,OR COPIED<br>OR USED AS THE BASIS FOR THE | DRAWING                           | NUMBER |         | ISSUE     |
| YOUR CONNECTION TO QUALITY & SERVICE                          | MANUFACTURE OR SALE OF APPARATUS WITHOUT WRITTEN PERMISSION.                                           | 342 Assembly                      |        |         | 1         |