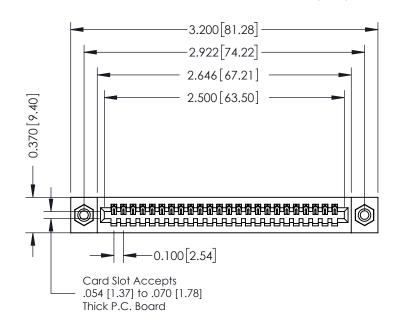

## **See Accompanying Pages for:**

- **Contact Bend Details**
- **Mounting Options**

| 342 / 392 Card Edge Connector |
|-------------------------------|
| Part Number: 342-024-542-108  |

YOUR CONNECTION TO QUALITY & SERVICE

342 ENG MASTER DATE: OCT. 06/09 J.LEE SHEET 1 OF 3

342 Assembly

THIS IS A C.A.D. GENERATED DRAWING DO NOT MAKE MANUAL REVISIONS TO MASTER. ISSUE NUMBER

ORIGINAL

1

| 342 / 392 Series Card Edge Connector<br>Contact Bend Detail |                                                                                                                                     | ACAD REFERENCE NO. 342 ENG MASTER |             |          |          |
|-------------------------------------------------------------|-------------------------------------------------------------------------------------------------------------------------------------|-----------------------------------|-------------|----------|----------|
|                                                             |                                                                                                                                     | DRAWN:                            | J.LEE       | DATE: OC | T. 06/09 |
|                                                             |                                                                                                                                     | CHECKED:                          |             | DATE:    |          |
| EDAC INC                                                    | ARE THE PROPERTY OF EDAC INC.,AND — SHALL NOT BE REPRODUCED,OR COPIED OR USED AS THE BASIS FOR THE MANUFACTURE OR SALE OF APPARATUS | SCALE:                            | NTS         | SHEET :  | 2 OF 3   |
| TORONTO, ONTARIO                                            |                                                                                                                                     | DRAWING                           | NUMBER      |          | ISSUE    |
| YOUR CONNECTION TO QUALITY & SERVICE                        |                                                                                                                                     | 3                                 | 42 Assembly |          | 1        |