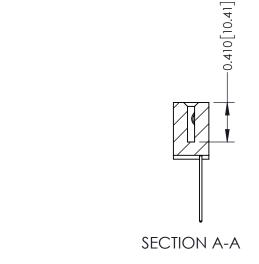

## **Contact Detail**

542-Wire Wrap .025 Sq.(0.64 Sq.) - Tail LG=.655(16.64) .100 [2.54] Contact Spacing x .200 [5.08] Row Spacing

342 ENG MASTER DATE: OCT. 06/09 J.LEE SHEET 1 OF 3

342 Assembly

THIS IS A C.A.D. GENERATED DRAWING DO NOT MAKE MANUAL REVISIONS TO MASTER. ISSUE NUMBER

ORIGINAL

1

| 342 / 392 Series Card Edge Connector<br>Contact Bend Detail |                                                                                                                                     | ACAD REFERENCE NO. 342 ENG MASTER |             |          |          |
|-------------------------------------------------------------|-------------------------------------------------------------------------------------------------------------------------------------|-----------------------------------|-------------|----------|----------|
|                                                             |                                                                                                                                     | DRAWN:                            | J.LEE       | DATE: OC | T. 06/09 |
|                                                             |                                                                                                                                     | CHECKED:                          |             | DATE:    |          |
| EDAC INC                                                    | ARE THE PROPERTY OF EDAC INC.,AND — SHALL NOT BE REPRODUCED,OR COPIED OR USED AS THE BASIS FOR THE MANUFACTURE OR SALE OF APPARATUS | SCALE:                            | NTS         | SHEET :  | 2 OF 3   |
| TORONTO, ONTARIO                                            |                                                                                                                                     | DRAWING                           | NUMBER      |          | ISSUE    |
| YOUR CONNECTION TO QUALITY & SERVICE                        |                                                                                                                                     | 3                                 | 42 Assembly |          | 1        |