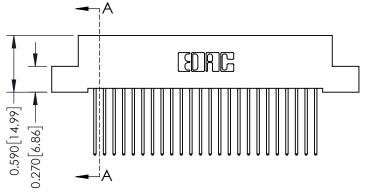

## **Contact Detail**

542-Wire Wrap .025 Sq.(0.64 Sq.) - Tail LG=.655(16.64) .100 [2.54] Contact Spacing x .200 [5.08] Row Spacing

342 ENG MASTER DATE: OCT. 06/09 J.LEE SHEET 1 OF 3

342 Assembly

THIS IS A C.A.D. GENERATED DRAWING DO NOT MAKE MANUAL REVISIONS TO MASTER. ISSUE NUMBER

ORIGINAL

1

| 342 / 392 Series Card Edge Connector<br>Contact Bend Detail |                                                                                                                                     | ACAD REFERENCE NO. 342 ENG MASTER |             |          |          |
|-------------------------------------------------------------|-------------------------------------------------------------------------------------------------------------------------------------|-----------------------------------|-------------|----------|----------|
|                                                             |                                                                                                                                     | DRAWN:                            | J.LEE       | DATE: OC | T. 06/09 |
|                                                             |                                                                                                                                     | CHECKED:                          |             | DATE:    |          |
| EDAC INC                                                    | ARE THE PROPERTY OF EDAC INC.,AND — SHALL NOT BE REPRODUCED,OR COPIED OR USED AS THE BASIS FOR THE MANUFACTURE OR SALE OF APPARATUS | SCALE:                            | NTS         | SHEET :  | 2 OF 3   |
| TORONTO, ONTARIO                                            |                                                                                                                                     | DRAWING                           | NUMBER      |          | ISSUE    |
| YOUR CONNECTION TO QUALITY & SERVICE                        |                                                                                                                                     | 3                                 | 42 Assembly |          | 1        |