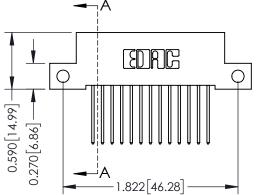

## **Mounting Option**

12-.128 (3.25) Dia. Side Mounting Holes

## **Contact Detail**

540-Wire Wrap .025 Sq.(0.64 Sq.) - Tail LG=.570(14.48) .100 [2.54] Contact Spacing x .200 [5.08] Row Spacing





## **See Accompanying Pages for:**

- **Contact Bend Details**
- **Mounting Options**



342 / 392 Card Edge Connector Part Number: 342-026-540-212

YOUR CONNECTION TO QUALITY & SERVICE

J.LEE DATE: OCT. 06/09 SHEET 1 OF 3 342 Assembly

342 ENG MASTER

THIS IS A C.A.D. GENERATED DRAWING DO NOT MAKE MANUAL REVISIONS TO MASTER. ISSUE NUMBER

ORIGINAL

1



| 342 / 392 Series Card Edge Connector<br>Contact Bend Detail |                                                                                                                                                                                                  | ACAD REFERENCE NO. 342 ENG MASTER |             |                  |        |
|-------------------------------------------------------------|-----------------------------------------