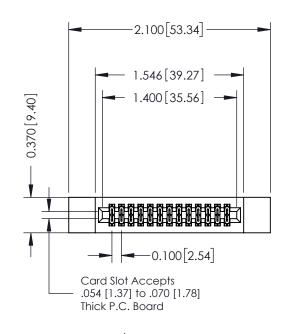

## **See Accompanying Pages for:**

- **Contact Bend Details**
- **Mounting Options**

342 / 392 Card Edge Connector Part Number: 342-026-540-212

YOUR CONNECTION TO QUALITY & SERVICE

J.LEE DATE: OCT. 06/09 SHEET 1 OF 3 342 Assembly