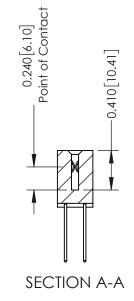

## **Contact Detail**

540-Wire Wrap .025 Sq.(0.64 Sq.) - Tail LG=.570(14.48) .100 [2.54] Contact Spacing x .200 [5.08] Row Spacing