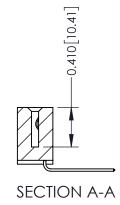

THIS IS A C.A.D. GENERATED DRAWING DO NOT MAKE MANUAL REVISIONS TO MASTER. ISSUE NUMBER

ORIGINAL

1

| 342 / 392 Series Card Edge Connector |                                                                                                                                             |          | ACAD REFERENCE NO. 342 ENG MASTER |                  |        |  |
|--------------------------------------|---------------------------------------------------------------------------------------------------------------------------------------------|----------|-----------------------------------|------------------|--------|--|
| Contact Bend Detail                  |                                                                                                                                             | DRAWN:   | J.LEE                             | DATE: OCT. 06/09 |        |  |
|                                      |                                                                                                                                             | CHECKED: |                                   | DATE:            |        |  |
| EDAC INC TORONTO, ONTARIO            | THESE DRAWINGS AND SPECIFICATIONS<br>ARE THE PROPERTY OF EDAC INC.,AND<br>SHALL NOT BE REPRODUCED,OR COPIED<br>OR USED AS THE BASIS FOR THE | SCALE:   | NTS                               | SHEET :          | 2 OF 3 |  |
|                                      |                                                                                                                                             | DRAWING  | NUMBER                            |                  | ISSUE  |  |
| YOUR CONNECTION TO QUALITY & SERVICE | MANUFACTURE OR SALE OF APPARATUS                                                                                                            | 3        | 42 Assembly                       |                  | 1      |  |