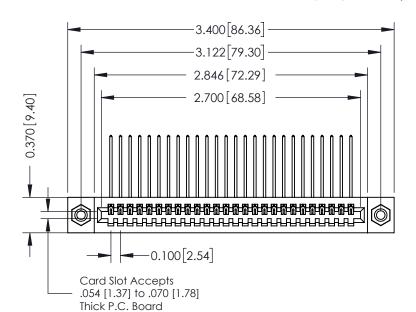

|   | ACAD REFERENCE NO | 342 ENG MASTER   |
|---|-------------------|------------------|
|   | DRAWN: J.LEE      | DATE: OCT. 06/09 |
|   | CHECKED:          | DATE:            |
|   | SCALE: NTS        | SHEET 1 OF 3     |
| 0 | DRAWING NUMBER    | ISSUE            |
|   | 342 Assembly      | 1                |