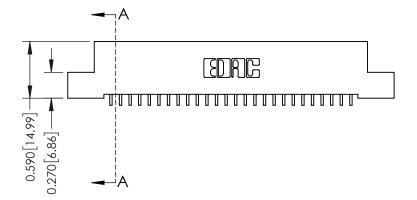

|   | ACAD REFERENCE NO | 342 ENG MASTER   |
|---|-------------------|------------------|
|   | DRAWN: J.LEE      | DATE: OCT. 06/09 |
|   | CHECKED:          | DATE:            |
|   | SCALE: NTS        | SHEET 1 OF 3     |
| 0 | DRAWING NUMBER    | ISSUE            |
|   | 342 Assembly      | 1                |