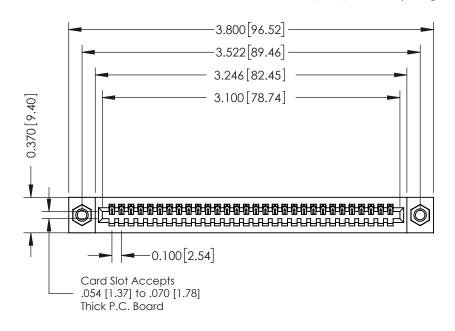

## **Contact Detail**

542-Wire Wrap .025 Sq.(0.64 Sq.) - Tail LG=.655(16.64) .100 [2.54] Contact Spacing x .200 [5.08] Row Spacing

## **See Accompanying Pages for:**

- **Contact Bend Details**
- **Mounting Options**

342 / 392 Card Edge Connector Part Number: 342-030-542-107

YOUR CONNECTION TO QUALITY & SERVICE

J.LEE DATE: OCT. 06/09 SHEET 1 OF 3