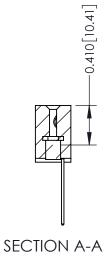

342 Assembly

342 ENG MASTER

THIS IS A C.A.D. GENERATED DRAWING DO NOT MAKE MANUAL REVISIONS TO MASTER. ISSUE NUMBER

ORIGINAL

1

| 342 / 392 Series Card Edge Connector<br>Contact Bend Detail |                                                                                                                                                                                                  | ACAD REFERENCE NO. 342 ENG MASTER |             |                  |        |
|-------------------------------------------------------------|--------------------------------------------------------------------------------------------------------------------------------------------------------------------------------------------------|-----------------------------------|-------------|------------------|--------|
|                                                             |                                                                                                                                                                                                  | DRAWN:                            | J.LEE       | DATE: OCT. 06/09 |        |
|                                                             |                                                                                                                                                                                                  | CHECKED:                          |             | DATE:            |        |
| TORONTO, ONTARIO                                            | THESE DRAWINGS AND SPECIFICATIONS ARE THE PROPERTY OF EDAC INC. AND SHALL NOT BE REPRODUCED, OR COPIED OR USED AS THE BASIS FOR THE MANUFACTURE OR SALE OF APPARATUS WITHOUT WRITTEN PERMISSION. | SCALE:                            | NTS         | SHEET :          | 2 OF 3 |
|                                                             |                                                                                                                                                                                                  | DRAWING                           | NUMBER      |                  | ISSUE  |
| YOUR CONNECTION TO QUALITY & SERVICE                        |                                                                                                                                                                                                  | 3                                 | 42 Assembly |                  | 1      |