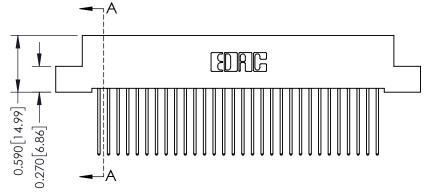

342 Assembly

342 ENG MASTER

THIS IS A C.A.D. GENERATED DRAWING DO NOT MAKE MANUAL REVISIONS TO MASTER. ISSUE NUMBER

ORIGINAL

1

| 342 / 392 Series Card Edge Connector<br>Contact Bend Detail |                                                                                                                                                                                                  | ACAD REFERENCE NO. 342 ENG MASTER |             |                  |        |
|-------------------------------------------------------------|--------------------------------------------------------------------------------------------------------------------------------------------------------------------------------------------------|-----------------------------------|-------------|------------------|--------|
|                                                             |                                                                                                                                                                                                  | DRAWN:                            | J.LEE       | DATE: OCT. 06/09 |        |
|                                                             |                                                                                                                                                                                                  | CHECKED:                          |             | DATE:            |        |
| TORONTO, ONTARIO                                            | THESE DRAWINGS AND SPECIFICATIONS ARE THE PROPERTY OF EDAC INC. AND SHALL NOT BE REPRODUCED, OR COPIED OR USED AS THE BASIS FOR THE MANUFACTURE OR SALE OF APPARATUS WITHOUT WRITTEN PERMISSION. | SCALE:                            | NTS         | SHEET :          | 2 OF 3 |
|                                                             |                                                                                                                                                                                                  | DRAWING                           | NUMBER      |                  | ISSUE  |
| YOUR CONNECTION TO QUALITY & SERVICE                        |                                                                                                                                                                                                  | 3                                 | 42 Assembly |                  | 1      |