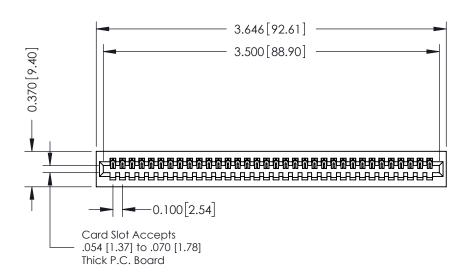

## **See Accompanying Pages for:**

- **Contact Bend Details**
- **Mounting Options**

342 / 392 Card Edge Connector Part Number: 342-034-521-101

YOUR CONNECTION TO QUALITY & SERVICE

342 ENG MASTER J.LEE DATE: OCT. 06/09 SHEET 1 OF 3 NTS