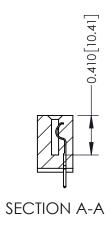

**Mounting Option** 01-No Mounting Lugs **Contact Detail** 

521-P.C. Tail .025 Sq.(0.64 Sq.) - Tail LG=.160(4.06) .100 [2.54] Contact Spacing x .200 [5.08] Row Spacing

342 Assembly

THIS IS A C.A.D. GENERATED DRAWING DO NOT MAKE MANUAL REVISIONS TO MASTER. ISSUE NUMBER

ORIGINAL

1

| 342 / 392 Series Card Edge Connector<br>Contact Bend Detail |                                                                                                                                                                                                  | ACAD REFERENCE NO. 342 ENG MASTER |             |                  |        |
|-------------------------------------------------------------|--------------------------------------------------------------------------------------------------------------------------------------------------------------------------------------------------|-----------------------------------|-------------|------------------|--------|
|                                                             |                                                                                                                                                                                                  | DRAWN:                            | J.LEE       | DATE: OCT. 06/09 |        |
|                                                             |                                                                                                                                                                                                  | CHECKED:                          |             | DATE:            |        |
| TORONTO, ONTARIO                                            | THESE DRAWINGS AND SPECIFICATIONS ARE THE PROPERTY OF EDAC INC. AND SHALL NOT BE REPRODUCED, OR COPIED OR USED AS THE BASIS FOR THE MANUFACTURE OR SALE OF APPARATUS WITHOUT WRITTEN PERMISSION. | SCALE:                            | NTS         | SHEET :          | 2 OF 3 |
|                                                             |                                                                                                                                                                                                  | DRAWING                           | NUMBER      |                  | ISSUE  |
| YOUR CONNECTION TO QUALITY & SERVICE                        |                                                                                                                                                                                                  | 3                                 | 42 Assembly |                  | 1      |