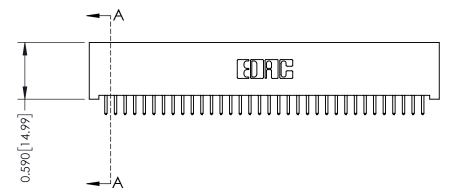

342 Assembly

THIS IS A C.A.D. GENERATED DRAWING DO NOT MAKE MANUAL REVISIONS TO MASTER. ISSUE NUMBER

ORIGINAL

1

| 342 / 392 Series Card Edge Connector<br>Contact Bend Detail |                                                                                                                                                                                                  | ACAD REFERENCE NO. 342 ENG MASTER |             |                  |        |
|-------------------------------------------------------------|--------------------------------------------------------------------------------------------------------------------------------------------------------------------------------------------------|-----------------------------------|-------------|------------------|--------|
|                                                             |                                                                                                                                                                                                  | DRAWN:                            | J.LEE       | DATE: OCT. 06/09 |        |
|                                                             |                                                                                                                                                                                                  | CHECKED:                          |             | DATE:            |        |
| TORONTO, ONTARIO                                            | THESE DRAWINGS AND SPECIFICATIONS ARE THE PROPERTY OF EDAC INC. AND SHALL NOT BE REPRODUCED, OR COPIED OR USED AS THE BASIS FOR THE MANUFACTURE OR SALE OF APPARATUS WITHOUT WRITTEN PERMISSION. | SCALE:                            | NTS         | SHEET :          | 2 OF 3 |
|                                                             |                                                                                                                                                                                                  | DRAWING                           | NUMBER      |                  | ISSUE  |
| YOUR CONNECTION TO QUALITY & SERVICE                        |                                                                                                                                                                                                  | 3                                 | 42 Assembly |                  | 1      |