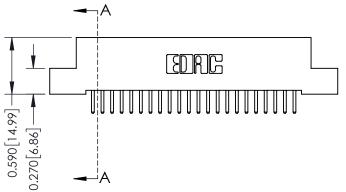

## 0.240 [6.10] Point of Contact 0.410[10.41] **SECTION A-A**

## **See Accompanying Pages for:**

- **Contact Bend Details**
- **Mounting Options**

| 342 / 392 Card Edge Connector |
|-------------------------------|
| Part Number: 342-044-520-208  |

| ACAD REFERENCE NO. 342 ENG MASTER |                  |  |  |  |
|-----------------------------------|------------------|--|--|--|
| DRAWN: J.LEE                      | DATE: OCT. 06/09 |  |  |  |
| CHECKED:                          | DATE:            |  |  |  |
| SCALE: NTS                        | SHEET 1 OF 3     |  |  |  |
| DRAWING NUMBER                    | ISSUE            |  |  |  |