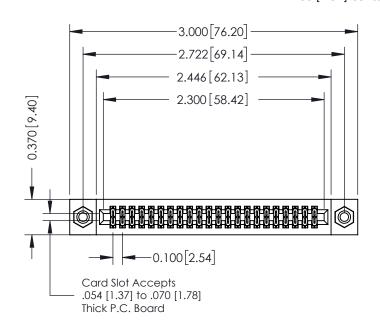

## **Contact Detail**

520-P.C. Tail .030x.018(0.76x0.46) - Tail LG=.185(4.70) .100 [2.54] Contact Spacing x .200 [5.08] Row Spacing

## **See Accompanying Pages for:**

- **Contact Bend Details**
- **Mounting Options**

| 342 / 392 Card Edge Connector |
|-------------------------------|
| Part Number: 342-044-520-208  |

| ACAD REFERENCE NO. 342 ENG MASTER |                  |  |  |  |
|-----------------------------------|------------------|--|--|--|
| DRAWN: J.LEE                      | DATE: OCT. 06/09 |  |  |  |
| CHECKED:                          | DATE:            |  |  |  |
| SCALE: NTS                        | SHEET 1 OF 3     |  |  |  |
| DRAWING NUMBER                    | ISSUE            |  |  |  |