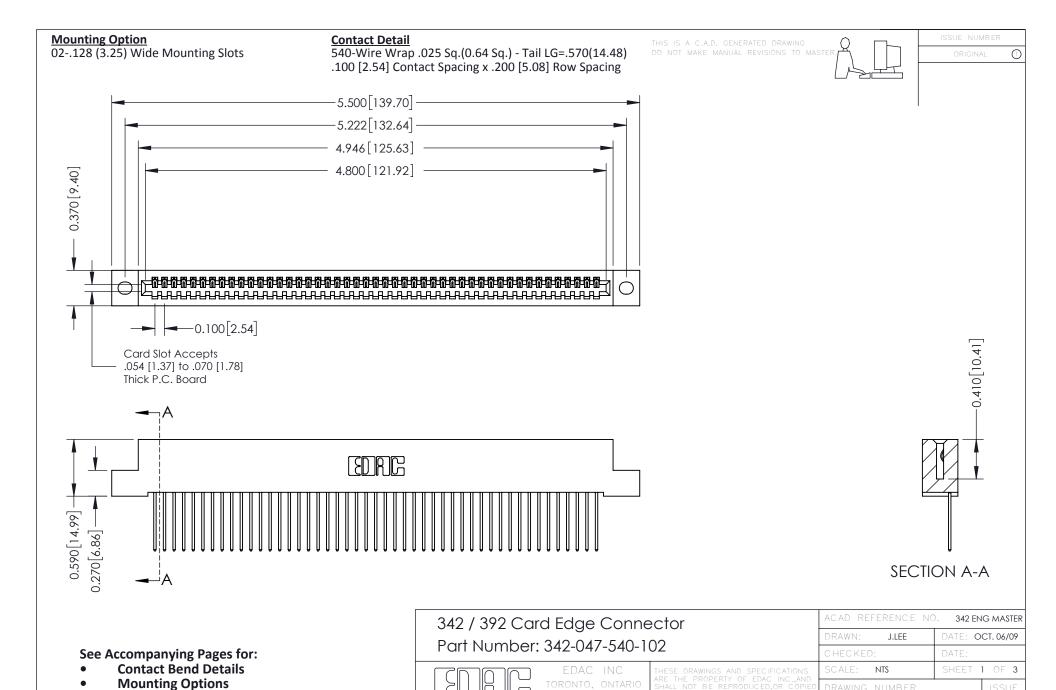

YOUR CONNECTION TO QUALITY & SERVICE

342 Assembly

THIS IS A C.A.D. GENERATED DRAWING DO NOT MAKE MANUAL REVISIONS TO MASTER. ISSUE NUMBER

ORIGINAL

1



| 342 / 392 Series Card Edge Connector<br>Contact Bend Detail |                                                                                                                                                                                                  | ACAD REFERENCE NO. 342 ENG MASTER |             |                  |        |
|-------------------------------------------------------------|--------------------------------------------------------------------------------------------------------------------------------------------------------------------------------------------------|-----------------------------------|-----------