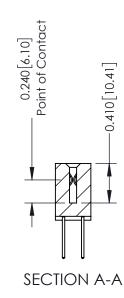

**Mounting Option** 

07-M3-0.5 Metric Threaded Inserts

**Contact Detail** 

523-P.C. Tail .025 Sq.(0.64 Sq.) - Tail LG=.400(10.16) .100 [2.54] Contact Spacing x .200 [5.08] Row Spacing

**See Accompanying Pages for:** 

THIS IS A C.A.D. GENERATED DRAWING DO NOT MAKE MANUAL REVISIONS TO MASTER. ISSUE NUMBER

ORIGINAL

1

| 342 / 392 Series Card Edge Connector<br>Contact Bend Detail |                                                                                                                                                                                                  | ACAD REFERENCE NO. 342 ENG MASTER |             |                  |        |
|-------------------------------------------------------------|--------------------------------------------------------------------------------------------------------------------------------------------------------------------------------------------------|-----------------------------------|-------------|------------------|--------|
|                                                             |                                                                                                                                                                                                  | DRAWN:                            | J.LEE       | DATE: OCT. 06/09 |        |
|                                                             |                                                                                                                                                                                                  | CHECKED:                          |             | DATE:            |        |
| TORONTO, ONTARIO                                            | THESE DRAWINGS AND SPECIFICATIONS ARE THE PROPERTY OF EDAC INC. AND SHALL NOT BE REPRODUCED, OR COPIED OR USED AS THE BASIS FOR THE MANUFACTURE OR SALE OF APPARATUS WITHOUT WRITTEN PERMISSION. | SCALE:                            | NTS         | SHEET :          | 2 OF 3 |
|                                                             |                                                                                                                                                                                                  | DRAWING                           | NUMBER      |                  | ISSUE  |
| YOUR CONNECTION TO QUALITY & SERVICE                        |                                                                                                                                                                                                  | 3                                 | 42 Assembly |                  | 1      |