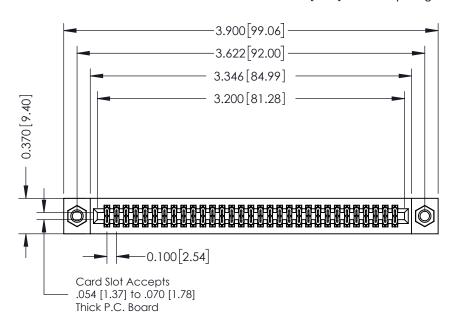

**Mounting Option** 

07-M3-0.5 Metric Threaded Inserts

**Contact Detail** 

523-P.C. Tail .025 Sq.(0.64 Sq.) - Tail LG=.400(10.16) .100 [2.54] Contact Spacing x .200 [5.08] Row Spacing

**See Accompanying Pages for:** 

- **Contact Bend Details**
- **Mounting Options**

342 / 392 Card Edge Connector Part Number: 342-062-523-207

YOUR CONNECTION TO QUALITY & SERVICE

CANADA

342 ENG MASTER J.LEE DATE: OCT. 06/09 SHEET 1 OF 3

342 Assembly