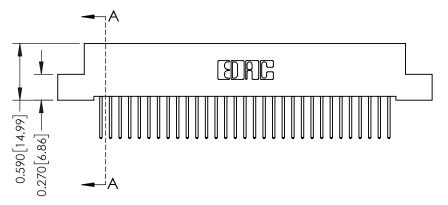

- **Contact Bend Details**
- **Mounting Options**

342 / 392 Card Edge Connector Part Number: 342-062-523-207

YOUR CONNECTION TO QUALITY & SERVICE

CANADA

342 ENG MASTER J.LEE DATE: OCT. 06/09 SHEET 1 OF 3

342 Assembly

THIS IS A C.A.D. GENERATED DRAWING DO NOT MAKE MANUAL REVISIONS TO MASTER. ISSUE NUMBER

ORIGINAL

1

| 342 / 392 Series Card Edge Connector<br>Contact Bend Detail |                                                                                                                                                                                                  | ACAD REFERENCE NO. 342 ENG MASTER |             |                  |        |
|-------------------------------------------------------------|--------------------------------------------------------------------------------------------------------------------------------------------------------------------------------------------------|-----------------------------------|-------------|------------------|--------|
|                                                             |                                                                                                                                                                                                  | DRAWN:                            | J.LEE       | DATE: OCT. 06/09 |        |
|                                                             |                                                                                                                                                                                                  | CHECKED:                          |             | DATE:            |        |
| TORONTO, ONTARIO                                            | THESE DRAWINGS AND SPECIFICATIONS ARE THE PROPERTY OF EDAC INC. AND SHALL NOT BE REPRODUCED, OR COPIED OR USED AS THE BASIS FOR THE MANUFACTURE OR SALE OF APPARATUS WITHOUT WRITTEN PERMISSION. | SCALE:                            | NTS         | SHEET :          | 2 OF 3 |
|                                                             |                                                                                                                                                                                                  | DRAWING                           | NUMBER      |                  | ISSUE  |
| YOUR CONNECTION TO QUALITY & SERVICE                        |                                                                                                                                                                                                  | 3                                 | 42 Assembly |                  | 1      |