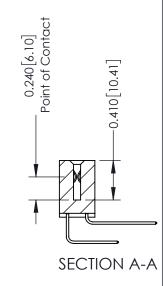

**Mounting Option** 04-.156 (3.96) Dia. Mounting Holes **Contact Detail** 

558-90 Degree Bend (Code 541 Contacts) .100 [2.54] Contact Spacing x .200 [5.08] Row Spacing

342 Assembly

THIS IS A C.A.D. GENERATED DRAWING DO NOT MAKE MANUAL REVISIONS TO MASTER. ISSUE NUMBER

ORIGINAL

1

| 342 / 392 Series Card Edge Connector<br>Contact Bend Detail |                                                                                                                                                                                                  | ACAD REFERENCE NO. 342 ENG MASTER |             |                  |        |
|-------------------------------------------------------------|--------------------------------------------------------------------------------------------------------------------------------------------------------------------------------------------------|-----------------------------------|-------------|------------------|--------|
|                                                             |                                                                                                                                                                                                  | DRAWN:                            | J.LEE       | DATE: OCT. 06/09 |        |
|                                                             |                                                                                                                                                                                                  | CHECKED:                          |             | DATE:            |        |
| TORONTO, ONTARIO                                            | THESE DRAWINGS AND SPECIFICATIONS ARE THE PROPERTY OF EDAC INC. AND SHALL NOT BE REPRODUCED, OR COPIED OR USED AS THE BASIS FOR THE MANUFACTURE OR SALE OF APPARATUS WITHOUT WRITTEN PERMISSION. | SCALE:                            | NTS         | SHEET :          | 2 OF 3 |
|                                                             |                                                                                                                                                                                                  | DRAWING                           | NUMBER      |                  | ISSUE  |
| YOUR CONNECTION TO QUALITY & SERVICE                        |                                                                                                                                                                                                  | 3                                 | 42 Assembly |                  | 1      |