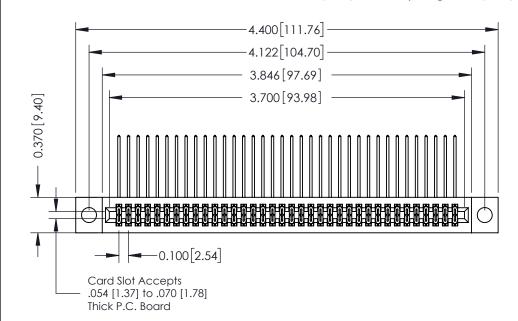

## **See Accompanying Pages for:**

- **Contact Bend Details**
- **Mounting Options**

342 / 392 Card Edge Connector Part Number: 342-072-558-204

YOUR CONNECTION TO QUALITY & SERVICE

CANADA

342 ENG MASTER J.LEE DATE: OCT. 06/09 SHEET 1 OF 3

342 Assembly

THIS IS A C.A.D. GENERATED DRAWING DO NOT MAKE MANUAL REVISIONS TO MASTER. ISSUE NUMBER

ORIGINAL

1

| 342 / 392 Series Card Edge Connector<br>Contact Bend Detail |                                                                                                                                                                                                  | ACAD REFERENCE NO. 342 ENG MASTER |             |                  |        |
|-------------------------------------------------------------|--------------------------------------------------------------------------------------------------------------------------------------------------------------------------------------------------|-----------------------------------|-------------|------------------|--------|
|                                                             |                                                                                                                                                                                                  | DRAWN:                            | J.LEE       | DATE: OCT. 06/09 |        |
|                                                             |                                                                                                                                                                                                  | CHECKED:                          |             | DATE:            |        |
| TORONTO, ONTARIO                                            | THESE DRAWINGS AND SPECIFICATIONS ARE THE PROPERTY OF EDAC INC. AND SHALL NOT BE REPRODUCED, OR COPIED OR USED AS THE BASIS FOR THE MANUFACTURE OR SALE OF APPARATUS WITHOUT WRITTEN PERMISSION. | SCALE:                            | NTS         | SHEET :          | 2 OF 3 |
|                                                             |                                                                                                                                                                                                  | DRAWING                           | NUMBER      |                  | ISSUE  |
| YOUR CONNECTION TO QUALITY & SERVICE                        |                                                                                                                                                                                                  | 3                                 | 42 Assembly |                  | 1      |