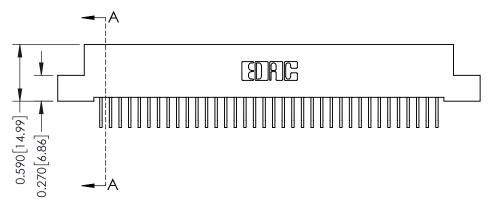

THIS IS A C.A.D. GENERATED DRAWING DO NOT MAKE MANUAL REVISIONS TO MASTER

ISSUE NUMBER

ORIGINAL

1

| 342 / 392 Card Edge Connector<br>Mounting Options |                                                                                                                                                                                                 | ACAD REFERENCE NO. 342 ENG MASTER |                         |        |  |  |
|---------------------------------------------------|-------------------------------------------------------------------------------------------------------------------------------------------------------------------------------------------------|-----------------------------------|-------------------------|--------|--|--|
|                                                   |                                                                                                                                                                                                 | DRAWN: J.LEE                      | DATE: <b>OCT. 06/09</b> |        |  |  |
|                                                   |                                                                                                                                                                                                 | CHECKED:                          | DATE:                   |        |  |  |
| TORONTO, ONTARIO                                  | THESE DRAWINGS AND SPECIFICATIONS ARE THE PROPERTY OF EDAC INC.,AND SHALL NOT BE REPRODUCED,OR COPIED OR USED AS THE BASIS FOR THE MANUFACTURE OR SALE OF APPARATUS WITHOUT WRITTEN PERMISSION. | SCALE: NTS                        | SHEET :                 | 3 OF 3 |  |  |
|                                                   |                                                                                                                                                                                                 | DRAWING NUMBER                    | •                       | ISSUE  |  |  |
| YOUR CONNECTION TO QUALITY & SERVICE              |                                                                                                                                                                                                 | 342 Assembly                      |                         | 1      |  |  |