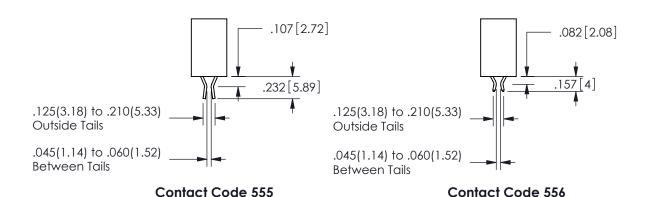

## 345/395 SERIES CARD EDGE CONNECTOR CONTACT CODE 555,556,558,559,560 DIMENSIONS

YOUR CONNECTION TO QUALITY & SERVICE

**EDAC INC** TORONTO, ONTARIO CANADA

THESE DRAWINGS AND SPECIFICATIONS ARE THE PROPERTY OF EDAC INC.,AND SHALL NOT BE REPRODUCED, OR COPIED OR USED AS THE BASIS FOR THE MANUFACTURE OR SALE OF APPARATUS WITHOUT WRITTEN PERMISSION.

THIS IS A C.A.D. GENERATED DRAWING DO NOT MAKE MANUAL REVISIONS TO MASTER.

ISSUE NUMBER

ORIGINAL

1

<u>Contact Dimensions:</u>
542-Wire Wrap .025 Sq.(0.64 Sq.) - Tail LG=.645(16.38)
.100 (2.54) Contact Spacing x .200 (5.08) Row Spacing