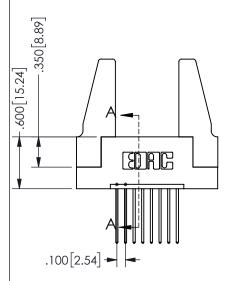

| SECTION A-A         |     |                  |       |
|---------------------|-----|------------------|-------|
| ACAD REFERENCE NO.  |     | 345-ENG-MASTER   |       |
| DRAWN: R.STA.MONICA |     | DATE:MAY.16/2017 |       |
| CHECKED:            |     | DATE:            |       |
| SCALE:              | NTS | SHEET            | OF 2  |
| DRAWING NUMBER      |     |                  | ISSUE |
| 345-ENG-MASTER      |     |                  | 1     |

SECTION A-A

ISSUE NUMBER ORIGINAL

1

**Contact Code 558** 

Contact Code 559

Contact Code 560

INSULATOR MATERIAL: THERMOPLASTIC POLYESTER, UL 94V-0 DAP MATERIAL AVAILABLE UPON REQUEST

CONTACT MATERIAL; COPPER ALLOY CONTACT PLATING: GOLD ON THE MATING AREA, TIN PLATING ON THE CONTACT TAILS, NICKEL UNDERPLATE