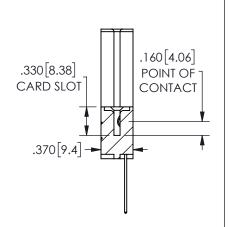

SECTION A-A

ISSUE NUMBER ORIGINAL

1

**Contact Code 558** 

Contact Code 559

Contact Code 560

INSULATOR MATERIAL: THERMOPLASTIC POLYESTER, UL 94V-0 DAP MATERIAL AVAILABLE UPON REQUEST

CONTACT MATERIAL; COPPER ALLOY CONTACT PLATING: GOLD ON THE MATING AREA, TIN PLATING ON THE CONTACT TAILS, NICKEL UNDERPLATE