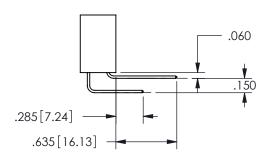

THIS IS A C.A.D. GENERATED DRAWING DO NOT MAKE MANUAL REVISIONS TO MASTER.

ISSUE NUMBER

ORIGINAL

1

<u>Contact Dimensions:</u>
542-Wire Wrap .025 Sq.(0.64 Sq.) - Tail LG=.645(16.38)
.100 (2.54) Contact Spacing x .200 (5.08) Row Spacing

SECTION A-A

ISSUE NUMBER ORIGINAL

1

**Contact Code 558** 

Contact Code 559

Contact Code 560

INSULATOR MATERIAL: THERMOPLASTIC POLYESTER, UL 94V-0 DAP MATERIAL AVAILABLE UPON REQUEST

CONTACT MATERIAL; COPPER ALLOY CONTACT PLATING: GOLD ON THE MATING AREA, TIN PLATING ON THE CONTACT TAILS, NICKEL UNDERPLATE