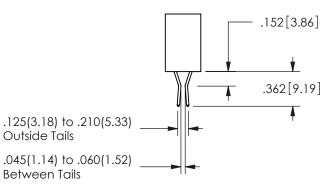

SECTION A-A

ISSUE NUMBER ORIGINAL

1

**Contact Code 558** 

Contact Code 559

Contact Code 560

INSULATOR MATERIAL: THERMOPLASTIC POLYESTER, UL 94V-0 DAP MATERIAL AVAILABLE UPON REQUEST

CONTACT MATERIAL; COPPER ALLOY CONTACT PLATING: GOLD ON THE MATING AREA, TIN PLATING ON THE CONTACT TAILS, NICKEL UNDERPLATE

## 345/395 SERIES CARD EDGE CONNECTOR CONTACT CODE 555,556,558,559,560 DIMENSIONS

YOUR CONNECTION TO QUALITY & SERVICE

**EDAC INC** TORONTO, ONTARIO CANADA

THESE DRAWINGS AND SPECIFICATIONS ARE THE PROPERTY OF EDAC INC.,AND SHALL NOT BE REPRODUCED, OR COPIED OR USED AS THE BASIS FOR THE MANUFACTURE OR SALE OF APPARATUS WITHOUT WRITTEN PERMISSION.