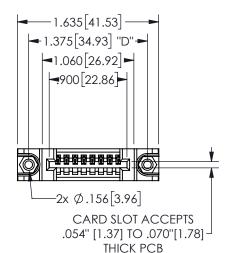

345/395 SERIES CARD EDGE CONNECTOR PART NUMBER: 345-008-542-188

EDAC INC TORONTO, ONTARIO CANADA

YOUR CONNECTION TO QUALITY & SERVICE

THESE DRAWINGS AND SPECIFICATIONS ARE THE PROPERTY OF EDAC INC.,AND SHALL NOT BE REPRODUCED,OR COPIED OR USED AS THE BASIS FOR THE MANUFACTURE OR SALE OF APPARATUS WITHOUT WRITTEN PERMISSION.

THIS IS A C.A.D. GENERATED DRAWING DO NOT MAKE MANUAL REVISIONS TO MASTER.

ISSUE NUMBER

ORIGINAL

1

<u>Contact Dimensions:</u>
542-Wire Wrap .025 Sq.(0.64 Sq.) - Tail LG=.645(16.38)
.100 (2.54) Contact Spacing x .200 (5.08) Row Spacing