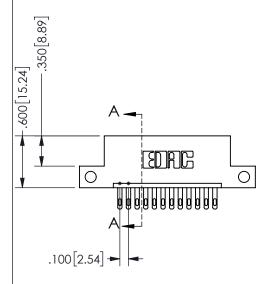

THIS IS A C.A.D. GENERATED DRAWING DO NOT MAKE MANUAL REVISIONS TO MASTER.

ISSUE NUMBER

ORIGINAL

1

-2.035[51.69]-**-**1.460[37.08]-1.300 [33.02] CARD SLOT ACCEPTS .054" [1.37] TO .070"[1.78] <sup>\(\)</sup> THICK PCB

<u>Contact Dimensions:</u>
500-Wire Hole .050x.025(1.27x0.64) - Tail LG=.260(6.60)
.100 (2.54) Contact Spacing x .200 (5.08) Row Spacing

.160 4.06 .330[8.38] POINT OF CARD SLOT CONTACT .370 9.4

## 345/395 SERIES CARD EDGE CONNECTOR PART NUMBER: 345-012-500-112

YOUR CONNECTION TO QUALITY & SERVICE

**EDAC INC** TORONTO, ONTARIO CANADA

THESE DRAWINGS AND SPECIFICATIONS ARE THE PROPERTY OF EDAC INC.,AND SHALL NOT BE REPRODUCED, OR COPIED OR USED AS THE BASIS FOR THE MANUFACTURE OR SALE OF APPARATUS WITHOUT WRITTEN PERMISSION.