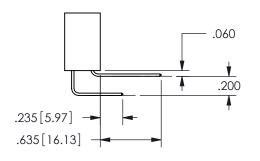

SECTION A-A

ISSUE NUMBER ORIGINAL

1

**Contact Code 558** 

Contact Code 559

**Contact Code 560** 

INSULATOR MATERIAL: THERMOPLASTIC POLYESTER, UL 94V-0 DAP MATERIAL AVAILABLE UPON REQUEST

CONTACT MATERIAL; COPPER ALLOY CONTACT PLATING: GOLD ON THE MATING AREA, TIN PLATING ON THE CONTACT TAILS, NICKEL UNDERPLATE