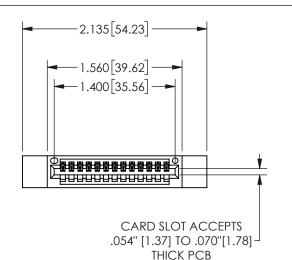

## 345/395 SERIES CARD EDGE CONNECTOR PART NUMBER: 345-013-544-112

YOUR CONNECTION TO QUALITY & SERVICE

**EDAC INC** TORONTO, ONTARIO CANADA

THESE DRAWINGS AND SPECIFICATIONS ARE THE PROPERTY OF EDAC INC.,AND SHALL NOT BE REPRODUCED,OR COPIED OR USED AS THE BASIS FOR THE MANUFACTURE OR SALE OF APPARATUS WITHOUT WRITTEN PERMISSION.

| 02011011717         |                  |  |
|---------------------|------------------|--|
| ACAD REFERENCE NO.  | 345-ENG-MASTER   |  |
| DRAWN: R.STA.MONICA | DATE:MAY.16/2017 |  |
| CHECKED:            | DATE:            |  |
| SCALE: NTS          | SHEET 1 OF 2     |  |
| DRAWING NUMBER      | ISSUE            |  |
| 345-ENG-MASTER      | 1                |  |