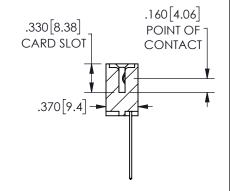

THIS IS A C.A.D. GENERATED DRAWING DO NOT MAKE MANUAL REVISIONS TO MASTER.

ISSUE NUMBER

ORIGINAL

1

<u>Contact Dimensions:</u> 544-Wire Wrap .050x.025(1.27x0.64) - Tail LG=.750(19.05)

.100 (2.54) Contact Spacing x .200 (5.08) Row Spacing

SECTION A-A

ISSUE NUMBER ORIGINAL

1

**Contact Code 558** 

Contact Code 559

**Contact Code 560** 

INSULATOR MATERIAL: THERMOPLASTIC POLYESTER, UL 94V-0 DAP MATERIAL AVAILABLE UPON REQUEST

CONTACT MATERIAL; COPPER ALLOY CONTACT PLATING: GOLD ON THE MATING AREA, TIN PLATING ON THE CONTACT TAILS, NICKEL UNDERPLATE

345/395 SERIES CARD EDGE CONNECTOR CONTACT CODE 555,556,558,559,560 DIMENSIONS

YOUR CONNECTION TO QUALITY & SERVICE

**EDAC INC** TORONTO, ONTARIO CANADA

THESE DRAWINGS AND SPECIFICATIONS ARE THE PROPERTY OF EDAC INC.,AND SHALL NOT BE REPRODUCED, OR COPIED OR USED AS THE BASIS FOR THE MANUFACTURE OR SALE OF APPARATUS WITHOUT WRITTEN PERMISSION.

| ACAD REFERENCE NO.  | 345-ENG-MASTER   |
|---------------------|------------------|
| DRAWN: R.STA.MONICA | DATE:MAY.16/2017 |
| CHECKED:            | DATE:            |
| SCALE: 1:1          | SHEET 2 OF 2     |
| DRAWING NUMBER      | ISSUE            |
| 345-ENG-MASTER      | 1                |