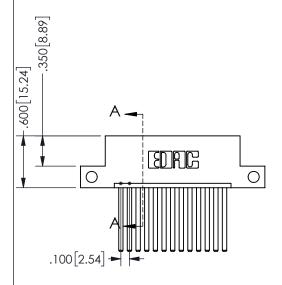

THIS IS A C.A.D. GENERATED DRAWING DO NOT MAKE MANUAL REVISIONS TO MASTER.

ISSUE NUMBER

ORIGINAL

1

<u>Contact Dimensions:</u> 544-Wire Wrap .050x.025(1.27x0.64) - Tail LG=.750(19.05)

.100 (2.54) Contact Spacing x .200 (5.08) Row Spacing

SECTION A-A

ISSUE NUMBER ORIGINAL

1

**Contact Code 558** 

Contact Code 559

**Contact Code 560** 

INSULATOR MATERIAL: THERMOPLASTIC POLYESTER, UL 94V-0 DAP MATERIAL AVAILABLE UPON REQUEST

CONTACT MATERIAL; COPPER ALLOY CONTACT PLATING: GOLD ON THE MATING AREA, TIN PLATING ON THE CONTACT TAILS, NICKEL UNDERPLATE

345/395 SERIES CARD EDGE CONNECTOR CONTACT CODE 555,556,558,559,560 DIMENSIONS

YOUR CONNECTION TO QUALITY & SERVICE

**EDAC INC** TORONTO, ONTARIO CANADA

THESE DRAWINGS AND SPECIFICATIONS ARE THE PROPERTY OF EDAC INC.,AND SHALL NOT BE REPRODUCED, OR COPIED OR USED AS THE BASIS FOR THE MANUFACTURE OR SALE OF APPARATUS WITHOUT WRITTEN PERMISSION.

| ACAD REFERENCE NO.  | 345-ENG-MASTER   |
|---------------------|------------------|
| DRAWN: R.STA.MONICA | DATE:MAY.16/2017 |
| CHECKED:            | DATE:            |
| SCALE: 1:1          | SHEET 2 OF 2     |
| DRAWING NUMBER      | ISSUE            |
| 345-ENG-MASTER      | 1                |