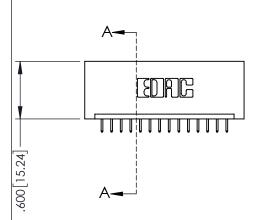

..330[8.38] CARD SLOT .160[4.06] POINT OF CONTACT

**SECTION A-A** 

.107 [2.72] .082 [2.08] .157 [4] .232 [5.89] .125(3.18) to .210(5.33) .125(3.18) to .210(5.33) Outside Tails Outside Tails .045(1.14) to .060(1.52) .045(1.14) to .060(1.52) Between Tails Between Tails **Contact Code 555 Contact Code 556** 