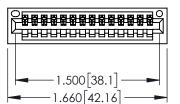

<u>Contact Dimensions:</u>
525-P.C. Tail .018 Sq.(0.46 Sq.) - Tail LG=.150(3.81)
.100 (2.54) Contact Spacing x .200 (5.08) Row Spacing

- INSULATOR MATERIAL: THERMOPLASTIC PBT BLACK, UL 94V-0
- CONTACT MATERIAL; COPPER TIN ALLOY CONTACT PLATING: GOLD ON THE MATING AREA, TIN PLATING ON THE CONTACT TAILS, NICKEL UNDERPLATE