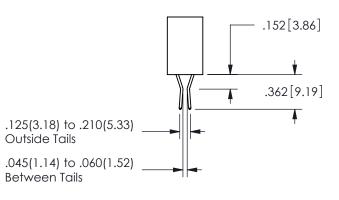

SECTION A-A

ISSUE NUMBER ORIGINAL

1

**Contact Code 558** 

Contact Code 559

**Contact Code 560** 

- INSULATOR MATERIAL: THERMOPLASTIC POLYESTER, UL 94V-0 DAP MATERIAL AVAILABLE UPON REQUEST
- CONTACT MATERIAL; COPPER ALLOY

CONTACT PLATING: GOLD ON THE MATING AREA, TIN PLATING ON THE CONTACT TAILS, NICKEL UNDERPLATE

## 345/395 SERIES CARD EDGE CONNECTOR CONTACT CODE 555,556,558,559,560 DIMENSIONS

YOUR CONNECTION TO QUALITY & SERVICE

**EDAC INC** TORONTO, ONTARIO CANADA

THESE DRAWINGS AND SPECIFICATIONS ARE THE PROPERTY OF EDAC INC.,AND SHALL NOT BE REPRODUCED, OR COPIED OR USED AS THE BASIS FOR THE MANUFACTURE OR SALE OF APPARATUS WITHOUT WRITTEN PERMISSION.

|  | ACAD REFERENCE NO.  | 345-ENG-MASTER   |  |  |
|--|---------------------|------------------|--|--|
|  | DRAWN: R.STA.MONICA | DATE:MAY.16/2017 |  |  |
|  | CHECKED:            | DATE:            |  |  |
|  | SCALE: 1:1          | SHEET 2 OF 2     |  |  |
|  | DRAWING NUMBER      | ISSUE            |  |  |
|  | 345-ENG-MASTER      | 1                |  |  |