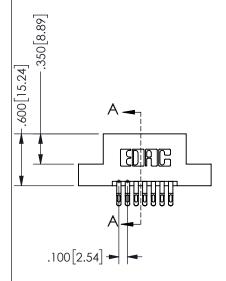

## 345/395 SERIES CARD EDGE CONNECTOR PART NUMBER: 345-014-555-207

YOUR CONNECTION TO QUALITY & SERVICE

**EDAC INC** TORONTO, ONTARIO CANADA

THESE DRAWINGS AND SPECIFICATIONS ARE THE PROPERTY OF EDAC INC.,AND SHALL NOT BE REPRODUCED, OR COPIED OR USED AS THE BASIS FOR THE MANUFACTURE OR SALE OF APPARATUS WITHOUT WRITTEN PERMISSION.

| OLOHOT ( / /       |               |                  |       |
|--------------------|---------------|------------------|-------|
| ACAD REFERENCE NO. |               | 345-ENG-MASTER   |       |
| DRAWN:             | R.STA.MONICA  | DATE:MAY.16/2017 |       |
| CHECKED:           |               | DATE:            |       |
| SCALE:             | NTS           | SHEET            | OF 2  |
| DRAWING NUMBER     |               |                  | ISSUE |
| 3                  | 45-ENG-MASTER |                  | 1     |
|                    |               |                  |       |