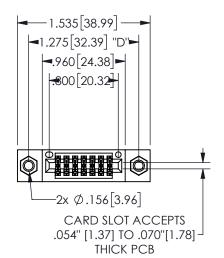

## 345/395 SERIES CARD EDGE CONNECTOR PART NUMBER: 345-014-555-207

YOUR CONNECTION TO QUALITY & SERVICE

**EDAC INC** TORONTO, ONTARIO CANADA

THESE DRAWINGS AND SPECIFICATIONS ARE THE PROPERTY OF EDAC INC.,AND SHALL NOT BE REPRODUCED, OR COPIED OR USED AS THE BASIS FOR THE MANUFACTURE OR SALE OF APPARATUS WITHOUT WRITTEN PERMISSION.

| OLOHOT ( / /       |               |                  |       |
|--------------------|---------------|------------------|-------|
| ACAD REFERENCE NO. |               | 345-ENG-MASTER   |       |
| DRAWN:             | R.STA.MONICA  | DATE:MAY.16/2017 |       |
| CHECKED:           |               | DATE:            |       |
| SCALE:             | NTS           | SHEET            | OF 2  |
| DRAWING NUMBER     |               |                  | ISSUE |
| 3                  | 45-ENG-MASTER |                  | 1     |
|                    |               |                  |       |