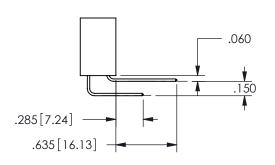

## <u>Contact Dimensions:</u> 555-Extender Board Bend (Code 500 Contacts) See Sheet 2 for Contact Code 555, 556, 558, 559, 560 **Dimensions**

.160 4.06 .330[8.38] POINT OF CARD SLOT CONTACT .370 9.4

SECTION A-A

ISSUE NUMBER ORIGINAL

1

**Contact Code 558** 

Contact Code 559

**Contact Code 560** 

- INSULATOR MATERIAL: THERMOPLASTIC POLYESTER, UL 94V-0 DAP MATERIAL AVAILABLE UPON REQUEST
- CONTACT MATERIAL; COPPER ALLOY

CONTACT PLATING: GOLD ON THE MATING AREA, TIN PLATING ON THE CONTACT TAILS, NICKEL UNDERPLATE

## 345/395 SERIES CARD EDGE CONNECTOR CONTACT CODE 555,556,558,559,560 DIMENSIONS

YOUR CONNECTION TO QUALITY & SERVICE

**EDAC INC** TORONTO, ONTARIO CANADA

THESE DRAWINGS AND SPECIFICATIONS ARE THE PROPERTY OF EDAC INC.,AND SHALL NOT BE REPRODUCED, OR COPIED OR USED AS THE BASIS FOR THE MANUFACTURE OR SALE OF APPARATUS WITHOUT WRITTEN PERMISSION.

|  | ACAD REFERENCE NO.  | 345-ENG-MASTER   |  |  |
|--|---------------------|------------------|--|--|
|  | DRAWN: R.STA.MONICA | DATE:MAY.16/2017 |  |  |
|  | CHECKED:            | DATE:            |  |  |
|  | SCALE: 1:1          | SHEET 2 OF 2     |  |  |
|  | DRAWING NUMBER      | ISSUE            |  |  |
|  | 345-ENG-MASTER      | 1                |  |  |