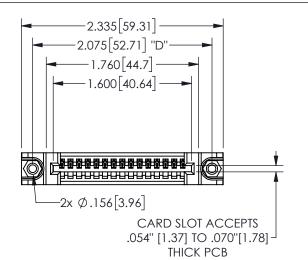

## 345/395 SERIES CARD EDGE CONNECTOR PART NUMBER: 345-015-520-488

YOUR CONNECTION TO QUALITY & SERVICE

**EDAC INC** TORONTO, ONTARIO CANADA

THESE DRAWINGS AND SPECIFICATIONS ARE THE PROPERTY OF EDAC INC.,AND SHALL NOT BE REPRODUCED,OR COPIED OR USED AS THE BASIS FOR THE MANUFACTURE OR SALE OF APPARATUS WITHOUT WRITTEN PERMISSION.

.160 4.06 .330[8.38] POINT OF CARD SLOT CONTACT .370 9.4

THIS IS A C.A.D. GENERATED DRAWING DO NOT MAKE MANUAL REVISIONS TO MASTER.

ISSUE NUMBER

ORIGINAL

1

.240[6.1] .600[15.24] EDRG 250 [6.35]

.100[2.54]

<u>Contact Dimensions:</u>
520-P.C. Tail .030x.018(0.76x0.46) - Tail LG=.175(4.45)
.100 (2.54) Contact Spacing x .200 (5.08) Row Spacing