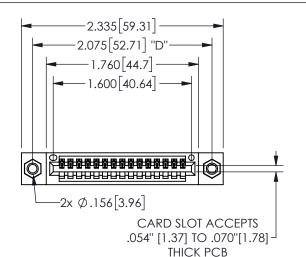

THIS IS A C.A.D. GENERATED DRAWING DO NOT MAKE MANUAL REVISIONS TO MASTER.

ISSUE NUMBER

ORIGINAL

1

-.180[4.57] 600 15.24 EDRG .250[6.35] .100[2.54]

<u>Contact Dimensions:</u>
523-P.C. Tail .025 Sq.(0.64 Sq.) - Tail LG=.390(9.91)
.100 (2.54) Contact Spacing x .200 (5.08) Row Spacing

.160 4.06 .330[8.38] POINT OF CARD SLOT CONTACT .370 9.4

## 345/395 SERIES CARD EDGE CONNECTOR PART NUMBER: 345-015-523-607

YOUR CONNECTION TO QUALITY & SERVICE

**EDAC INC** TORONTO, ONTARIO CANADA

THESE DRAWINGS AND SPECIFICATIONS ARE THE PROPERTY OF EDAC INC.,AND SHALL NOT BE REPRODUCED, OR COPIED OR USED AS THE BASIS FOR THE MANUFACTURE OR SALE OF APPARATUS WITHOUT WRITTEN PERMISSION.