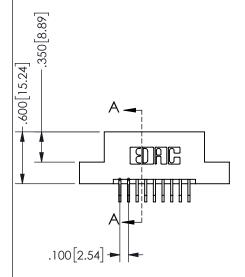

SECTION A\_A

ISSUE NUMBER ORIGINAL

1

**Contact Code 558** 

Contact Code 559

**Contact Code 560** 

INSULATOR MATERIAL: THERMOPLASTIC POLYESTER, UL 94V-0 DAP MATERIAL AVAILABLE UPON REQUEST

CONTACT MATERIAL; COPPER ALLOY CONTACT PLATING: GOLD ON THE MATING AREA, TIN PLATING ON THE CONTACT TAILS, NICKEL UNDERPLATE