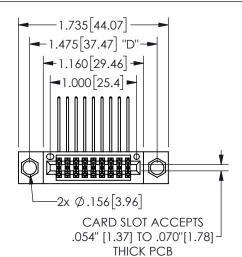

## 345/395 SERIES CARD EDGE CONNECTOR PART NUMBER: 345-018-559-204

YOUR CONNECTION TO QUALITY & SERVICE

**EDAC INC** TORONTO, ONTARIO CANADA

THESE DRAWINGS AND SPECIFICATIONS ARE THE PROPERTY OF EDAC INC.,AND SHALL NOT BE REPRODUCED, OR COPIED OR USED AS THE BASIS FOR THE MANUFACTURE OR SALE OF APPARATUS WITHOUT WRITTEN PERMISSION.