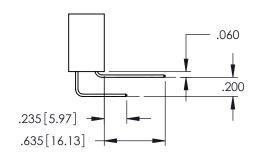

**SECTION A-A** 

..330[8.38] CARD SLOT .160[4.06] POINT OF CONTACT

.107 [2.72] .082 [2.08] .157 [4] .232 [5.89] .125(3.18) to .210(5.33) .125(3.18) to .210(5.33) Outside Tails Outside Tails .045(1.14) to .060(1.52) .045(1.14) to .060(1.52) Between Tails Between Tails **Contact Code 555 Contact Code 556** 