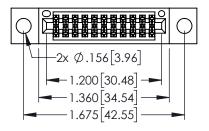

| 345/395 SERIES CARD EDGE CONNECTOR |
|------------------------------------|
| PART NUMBER: 345-022-525-204       |
| 1 AKT NOMBER, 343-022-323-204      |

| ACAD REFERENCE NO. 345-ENG-MASTER |                  |  |
|-----------------------------------|------------------|--|
| DRAWN: R.STA.MONICA               | DATE:MAY.16/2017 |  |
| CHECKED:                          | DATE:            |  |
| SCALE: 1:1                        | SHEET 1 OF 2     |  |
| DRAWING NUMBER                    | ISSUE            |  |
| 345-ENG-MASTER                    | 1                |  |