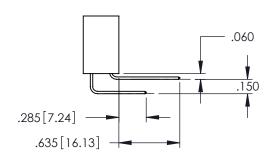

**SECTION A-A** 

..330[8.38] CARD SLOT .160[4.06] POINT OF CONTACT

.107 [2.72] .082 [2.08] .157 [4] .232 [5.89] .125(3.18) to .210(5.33) .125(3.18) to .210(5.33) Outside Tails Outside Tails .045(1.14) to .060(1.52) .045(1.14) to .060(1.52) Between Tails Between Tails **Contact Code 555 Contact Code 556** 