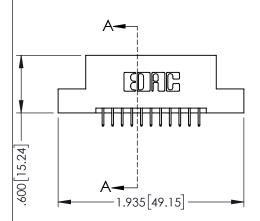

| 345/395 SERIES CARD EDGE CONNECTOR |
|------------------------------------|
| PART NUMBER: 345-022-525-204       |
| 1 AKT NOMBER, 343-022-323-204      |

| ACAD REFERENCE NO. 345-ENG-MASTER |                  |  |
|-----------------------------------|------------------|--|
| DRAWN: R.STA.MONICA               | DATE:MAY.16/2017 |  |
| CHECKED:                          | DATE:            |  |
| SCALE: 1:1                        | SHEET 1 OF 2     |  |
| DRAWING NUMBER                    | ISSUE            |  |
| 345-ENG-MASTER                    | 1                |  |