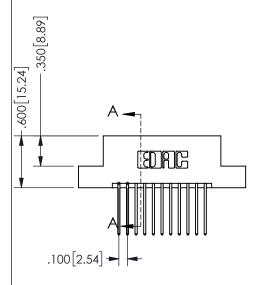

## <u>Contact Dimensions:</u> 540-Wire Wrap .025 Sq.(0.64 Sq.) - Tail LG=.560(14.22) .100 (2.54) Contact Spacing x .200 (5.08) Row Spacing

345/395 SERIES CARD EDGE CONNECTOR PART NUMBER: 345-022-540-207