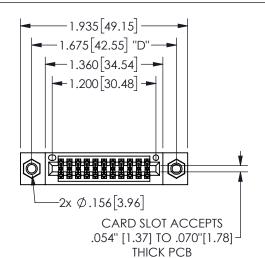

## <u>Contact Dimensions:</u> 540-Wire Wrap .025 Sq.(0.64 Sq.) - Tail LG=.560(14.22) .100 (2.54) Contact Spacing x .200 (5.08) Row Spacing

345/395 SERIES CARD EDGE CONNECTOR PART NUMBER: 345-022-540-207