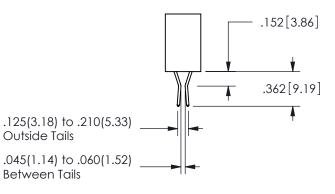

## <u>Contact Dimensions:</u> 540-Wire Wrap .025 Sq.(0.64 Sq.) - Tail LG=.560(14.22) .100 (2.54) Contact Spacing x .200 (5.08) Row Spacing

345/395 SERIES CARD EDGE CONNECTOR PART NUMBER: 345-022-540-207