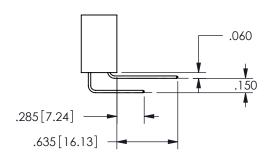

SECTION A-A

.160 4.06 .330[8.38] POINT OF CARD SLOT CONTACT .370 [9.4]

ORIGINAL 1

ISSUE NUMBER

**Contact Code 558** 

Contact Code 559

**Contact Code 560** 

INSULATOR MATERIAL: THERMOPLASTIC POLYESTER, UL 94V-0