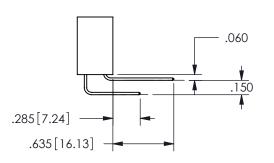

CONTACT MATERIAL; COPPER ALLOY

CONTACT PLATING: GOLD ON THE MATING AREA, TIN PLATING ON THE CONTACT TAILS, NICKEL UNDERPLATE

345/395 SERIES CARD EDGE CONNECTOR CONTACT CODE 555,556,558,559,560 DIMENSIONS