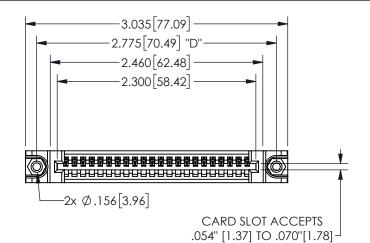

## 345/395 SERIES CARD EDGE CONNECTOR PART NUMBER: 345-022-542-488

YOUR CONNECTION TO QUALITY & SERVICE

**EDAC INC** TORONTO, ONTARIO CANADA

THESE DRAWINGS AND SPECIFICATIONS ARE THE PROPERTY OF EDAC INC.,AND SHALL NOT BE REPRODUCED,OR COPIED OR USED AS THE BASIS FOR THE MANUFACTURE OR SALE OF APPARATUS WITHOUT WRITTEN PERMISSION.