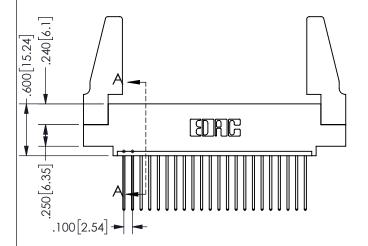

THIS IS A C.A.D. GENERATED DRAWING DO NOT MAKE MANUAL REVISIONS TO MASTER.

ISSUE NUMBER

ORIGINAL

1

THICK PCB

<u>Contact Dimensions:</u>
542-Wire Wrap .025 Sq.(0.64 Sq.) - Tail LG=.645(16.38)
.100 (2.54) Contact Spacing x .200 (5.08) Row Spacing

.160 4.06 .330[8.38] POINT OF CARD SLOT CONTACT .370 9.4

SECTION A-A

ISSUE NUMBER ORIGINAL

1

**Contact Code 558** 

Contact Code 559

**Contact Code 560** 

INSULATOR MATERIAL: THERMOPLASTIC POLYESTER, UL 94V-0

DAP MATERIAL AVAILABLE UPON REQUEST