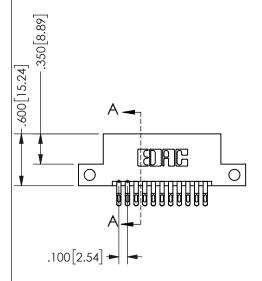

## 345/395 SERIES CARD EDGE CONNECTOR PART NUMBER: 345-022-555-212

YOUR CONNECTION TO QUALITY & SERVICE

**EDAC INC** TORONTO, ONTARIO CANADA

THESE DRAWINGS AND SPECIFICATIONS ARE THE PROPERTY OF EDAC INC.,AND SHALL NOT BE REPRODUCED, OR COPIED OR USED AS THE BASIS FOR THE MANUFACTURE OR SALE OF APPARATUS WITHOUT WRITTEN PERMISSION.