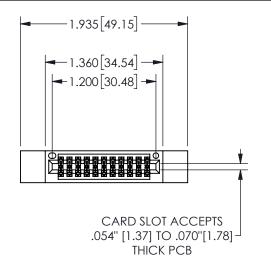

## 345/395 SERIES CARD EDGE CONNECTOR PART NUMBER: 345-022-555-212

YOUR CONNECTION TO QUALITY & SERVICE

**EDAC INC** TORONTO, ONTARIO CANADA

THESE DRAWINGS AND SPECIFICATIONS ARE THE PROPERTY OF EDAC INC.,AND SHALL NOT BE REPRODUCED, OR COPIED OR USED AS THE BASIS FOR THE MANUFACTURE OR SALE OF APPARATUS WITHOUT WRITTEN PERMISSION.