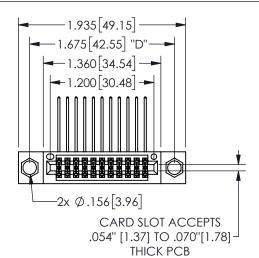

## 345/395 SERIES CARD EDGE CONNECTOR PART NUMBER: 345-022-558-204

YOUR CONNECTION TO QUALITY & SERVICE

**EDAC INC** TORONTO, ONTARIO CANADA

THESE DRAWINGS AND SPECIFICATIONS ARE THE PROPERTY OF EDAC INC.,AND SHALL NOT BE REPRODUCED, OR COPIED OR USED AS THE BASIS FOR THE MANUFACTURE OR SALE OF APPARATUS WITHOUT WRITTEN PERMISSION.

| 0=00               |                    |  |
|--------------------|--------------------|--|
| ACAD REFERENCE NO. | 345-ENG-MASTER     |  |
| DRAWN: R.STA.MONIC | A DATE:MAY.16/2017 |  |
| CHECKED:           | DATE:              |  |
| SCALE: NTS         | SHEET 1 OF 2       |  |
| DRAWING NUMBER     | ISSUE              |  |
| 345-ENG-MASTE      | ER 1               |  |
|                    |                    |  |