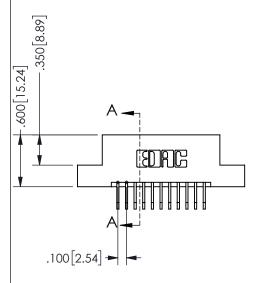

SECTION A-A

ORIGINAL 1

ISSUE NUMBER

**Contact Code 558** 

Contact Code 559

**Contact Code 560** 

INSULATOR MATERIAL: THERMOPLASTIC POLYESTER, UL 94V-0

DAP MATERIAL AVAILABLE UPON REQUEST

CONTACT MATERIAL; COPPER ALLOY

CONTACT PLATING: GOLD ON THE MATING AREA, TIN PLATING ON THE CONTACT TAILS, NICKEL UNDERPLATE