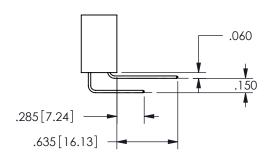

THIS IS A C.A.D. GENERATED DRAWING DO NOT MAKE MANUAL REVISIONS TO MASTER.

ISSUE NUMBER

ORIGINAL

<u>Contact Dimensions:</u>
558-90 Degree Bend (Code 541 Contacts)
See Sheet 2 for Contact Code 555, 556, 558, 559, 560 **Dimensions** 

.160 4.06 .330[8.38] POINT OF CARD SLOT CONTACT .370 9.4 .200 [5.08]